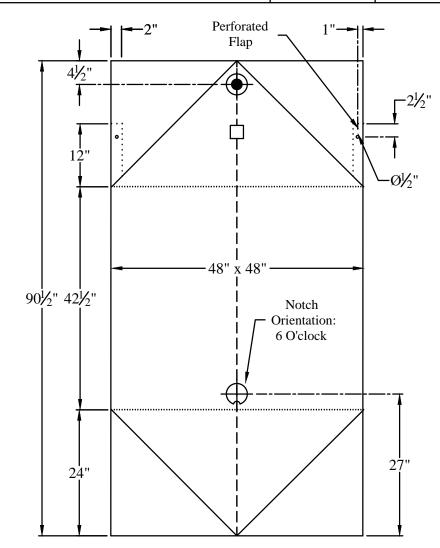

Inside Seal Dimensions:  $48'' \times 48'' \times 42\frac{1}{2}''$ 

Film Construction:

► Inner Ply: 3.2 mil mLLDPE

► Middle Ply: 3.2 mil mLLDPE

► Outer Ply: 3.2 mil mLLDPE (Nylon on Fitment Panel)

Packaging:

► Liners per Box: 18

► Box Weight: 118 lbs

▶ Boxes per Pallet: 4

► Fold Type: M09-47 (Fan Fold)

| · · · · · · · · · · · · · · · · · · · |                                                   |                                                                                 |                       |
|---------------------------------------|---------------------------------------------------|---------------------------------------------------------------------------------|-----------------------|
| Fitments                              | Gland                                             | Plug                                                                            | Production #          |
| Fill                                  | 2" BSP Tamper<br>Gland (IC-2034)                  | 2" BSP<br>(IC-2009)                                                             | SF0022                |
| Dispense                              | 2" BSP (IC-2018)<br>membrane &<br>cutter(IC-2055) | 2" BSP (IC-2009)<br>tamper evident seal<br>(IC-9006) Gland<br>Adapter (IC-9056) | SD0023 and<br>IC-9056 |

Oxygen Transmission Rate:

Film: **N/A** 

Fitment: N/A

Maximum Filling Temperature: 190°

Approved: Date:

= FILL
= DISPENSE
= LABEL

ALL TOLERANCES ARE (+/- 1/2"), DIMENSIONS ARE INSIDE SEAL TO SEAL, SHOWN FILL & DISPENSE UP.