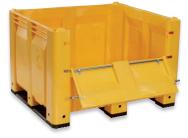

**YOUR BUSINESS** has needs that are unique in their own special way. That's why Custom Bins by Decade are built to YOUR specifications. Custom Bins can be heightened or shortened. You can change the length or the width to meet your needs. Custom Bins have a variety of options available from lids and latches, to drains and custom colors. Need more than one custom option on a single bin? Decade can often combine several custom options to fit your special application. If you can't find the options or accessories you need, contact us and we will do our best to suit your needs. Your job just got easier because Custom Bins got easier.

# SIZE OPTIONS

Custom Bins by Decade offers a variety of size options. You can adjust the height, length and width of a bin based on any of the starting points and size ranges below, so whether you need a bin for recycling, leather processing, scrap collection or produce storage we can fabricate a bin that is perfect for your needs.