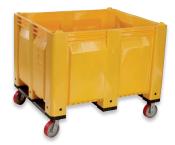

# CASTERS

Order your bins with casters to improve efficiency in your work environment and improve ergonomics and work flow. We use heavy-duty 6" x 2" polyurethane on iron casters that can handle the heaviest applications Need your casters in all-swivel or in stainless steel? How about casters for a custom-sized bin? We can do that!

Stackable Casters

Thru-Bottom Casters

Non Stackable Casters