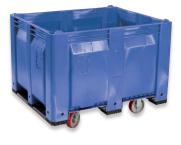

# CASTERS

Order your bins with casters to improve efficiency in your work environment and improve ergonomics and work flow. We use heavy-duty 6" x 2" polyurethane on iron casters that can handle the heaviest applications Need your casters in all-swivel or in stainless steel? How about casters for a custom-sized bin? We can do that!

Stackable Casters

Thru-Bottom Casters

Non Stackable Casters