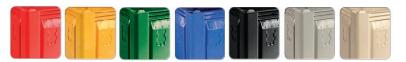

## **COLOR OPTIONS**

Our Custom Bins come in standard colors of Red, Yellow, Green, Blue, Black, Gray and White for the solid versions and in gray only for vented versions. With a minimum order quantity of two truckloads, you can customize your bins with the color of your choice.