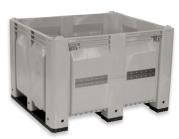

**YOUR BUSINESS** has needs that are unique in their own special way. That's why Custom Bins by Decade are built to YOUR specifications. Custom Bins can be heightened or shortened. You can change the length or the width to meet your needs. Custom Bins have a variety of options available from lids and latches, to drains and custom colors. Need more than one custom option on a single bin? Decade can often combine several custom options to fit your special application. If you can't find the options or accessories you need, contact us and we will do our best to suit your needs. Your job just got easier because Custom Bins got easier.

# SIZE OPTIONS

Custom Bins by Decade offers a variety of size options. You can adjust the height, length and width of a bin based on any of the starting points and size ranges below, so whether you need a bin for recycling, leather processing, scrap collection or produce storage we can fabricate a bin that is perfect for your needs.