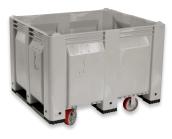

# CASTERS

Order your bins with casters to improve efficiency in your work environment and improve ergonomics and work flow. We use heavy-duty 6" x 2" polyurethane on iron casters that can handle the heaviest applications Need your casters in all-swivel or in stainless steel? How about casters for a custom-sized bin? We can do that!

Stackable Casters

Thru-Bottom Casters

Non Stackable Casters