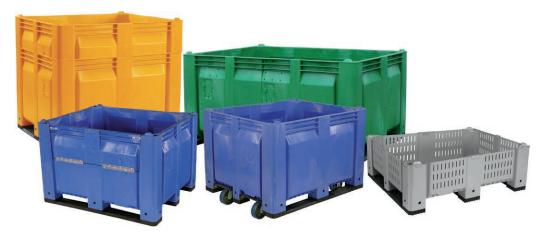

#### **CUSTOM BINS**

Custom Bins by Decade can provide you with the options and accessories you need to fit your specific application. Choose the color you want - Pick a color from our selection of standard colors or customize your own color! We also offer drain options for operations dealing with liquids.

## **COLOR OPTIONS**

Our Custom Bins come in standard colors of Red, Yellow, Green, Blue, Black, Gray and White for the solid versions and in gray only for vented versions. With a minimum order quantity of two truckloads, you can customize your bins with the color of your choice.