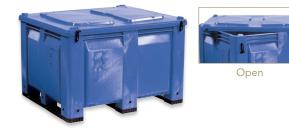

# **CUSTOM LIDS**

Request a custom lid to go with your Custom Bin - we can make a lid to match your Custom Bin size! Need to attach a lid to your bin? We can install Hasp Lids, Hinge and Hasp Lids, and T-Latch Lids to fit your needs.

Hasp Lid

Latch Lid