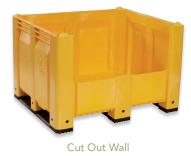

### **DOOR OPTIONS**

Add a door to your Custom Bin order to improve ergonomics and ease of use. Our Custom Bins can be customized to allow drop-doors, removable walls, and cut out walls. They can be installed on either the length or width side and can be made to the height of your choice to fit your exact specifications.

Drop-Door Open

Removable Door – Open

Drop-Door Closed

Removable Door – Closed