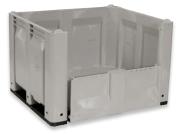

**YOUR BUSINESS** has needs that are unique in their own special way. That's why Custom Bins by Decade are built to YOUR specifications. Custom Bins can be heightened or shortened. You can change the length or the width to meet your needs. Custom Bins have a variety of options available from lids and latches, to drains and custom colors. Need more than one custom option on a single bin? Decade can often combine several custom options to fit your special application. If you can't find the options or accessories you need, contact us and we will do our best to suit your needs. Your job just got easier because Custom Bins got easier.

# SIZE OPTIONS

Custom Bins by Decade offers a variety of size options. You can adjust the height, length and width of a bin based on any of the starting points and size ranges below, so whether you need a bin for recycling, leather processing, scrap collection or produce storage we can fabricate a bin that is perfect for your needs.