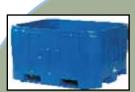

| Item Description     | Weight   | Outside Dimensions |
|----------------------|----------|--------------------|
| IB2100 Kiosk base    | 112 lbs. | 40" x 48" x 28"    |
| Ice Tray             | 35 lbs.  | 40.5" x 48.5" x 6" |
| Acrylic Sneeze Guard | 40 lbs.  | 31" x 11" 46"      |
| Acrylic Cover/Lid    | 20 lbs.  | 38" x 3" x 47"     |

The base units are double wall constructed using quality polyethylene and thick polyurethane foam insulation.

The ice tray is just as durable and is designed specifically for the kiosk.

The optional two-piece sneeze guard is manufactured from high quality acrylic.