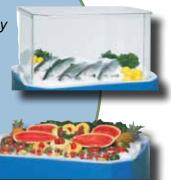

Creatively display fish or seafood using the kiosk and the optional sneeze guard. The sneeze

guard covers merchandise while allowing employees easy access from the back of the display.

Or, allow customers to choose items like fruits, vegetables or beverages directly from an open display.