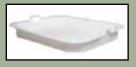

| Item Description     | Weight   | Outside Dimensions |
|----------------------|----------|--------------------|
| IB2100 Kiosk base    | 112 lbs. | 40" x 48" x 28"    |
| Ice Tray             | 35 lbs.  | 40.5" x 48.5" x 6" |
| Acrylic Sneeze Guard | 40 lbs.  | 31" x 11" 46"      |
| Acrylic Cover/Lid    | 20 lbs.  | 38" x 3" x 47"     |

The base units are double wall constructed using quality polyethylene and thick polyurethane foam insulation.

The ice tray is just as durable and is designed specifically for the kiosk.

The optional two-piece sneeze guard is manufactured from high quality acrylic.

Creatively display fish or seafood using the kiosk and the optional sneeze guard. The sneeze

guard covers merchandise while allowing employees easy access from the back of the display.

Or, allow customers to choose items like fruits, vegetables or beverages directly from an open display.