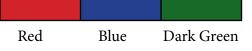

Kiosks require no mechanical refrigeration, so they can be placed anywhere.

Base available in three colors:

Every kiosk comes with our no-leak plug that ensures a tight fit. Nylon wear foot pads help protect floors. Boxes are stackable 3-high (without sneeze guard and/ or lid) saving valuable floor space.

| Item Description     | Weight   | Outside Dimensions |
|----------------------|----------|--------------------|
| IB2100 Kiosk base    | 112 lbs. | 40" x 48" x 28"    |
| Ice Tray             | 35 lbs.  | 40.5" x 48.5" x 6" |
| Acrylic Sneeze Guard | 40 lbs.  | 31" x 11" 46"      |
| Acrylic Cover/Lid    | 20 lbs.  | 38" x 3" x 47"     |

The base units are double wall constructed using quality polyethylene and thick polyurethane foam insulation.

The ice tray is just as durable and is designed specifically for the kiosk.

The optional two-piece sneeze guard is manufactured from high quality acrylic.