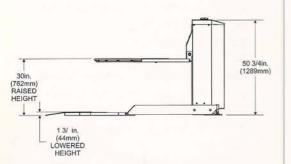

| Selector Table for EZ Off Series |                |           |                   |                        |                       |                             |                   |                 |                    |
|----------------------------------|----------------|-----------|-------------------|------------------------|-----------------------|-----------------------------|-------------------|-----------------|--------------------|
| Model                            | Operation      | Voltage   | Capacity<br>(Ibs) | Lowered<br>Height (in) | Raised<br>Height (in) | Maximum Pallet<br>Size (in) | Ramp<br>Positions | Installation    | Shipping<br>Weight |
| EZO-25E                          | Elec-Hydraulic | 115V, 1PH | 2500              | 1.75                   | 30.00                 | 44 x 48                     | 1                 | Not Anchored    | 900                |
| EZO-25E-3S                       | Elec-Hydraulic | 115V, 1PH | 2500              | 1.75                   | 30.00                 | 44 x 48                     | 3                 | Anchor To Floor | 900                |