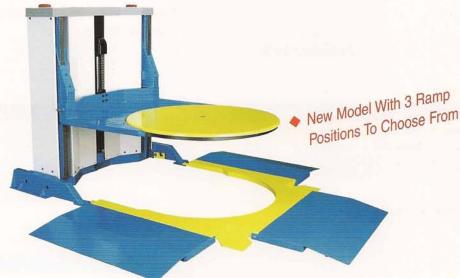

## The lowest floor level pallet positioners with rotating platforms for loading or unloading with a pallet truck!

Model EZO-25E-3S with three ramp position choices. Shown with two optional and one standard ramp.

### EZO-25E-3S

#### **Standard Features:**

- Feet-clear safety circuit automatically stops the platform descent at 9 in.
   above the floor surface preventing unintentional foot entrapment under the platform or pallet
- Safety warning lights and alarm alert operator before the platform lowers from the intermediate safety stop
- Safety covers guard mast, roller and chain wheel pinch points
- Hydraulic power unit with unitized control valves and reservoir
- High torque, 1 HP, 115 V, 1PH electric motor
- 40.50 in. diameter rotating disk with 32 precision ball bearings
- Automatic disk lock prevents the disk from rotating in the lowered position
- Integrated approach ramp
- Lifting tabs and platform catches for transporting with a forklift
- Rear leveling feet (Model EZO-25E)
- Model EZO-25E-3S provides three ramp position options