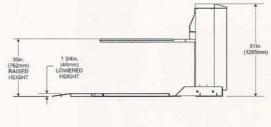

| Selector Table for EZ Off Series |                |           |                   |                        |                       |                             |                   |                 |                    |
|----------------------------------|----------------|-----------|-------------------|------------------------|-----------------------|-----------------------------|-------------------|-----------------|--------------------|
| Model                            | Operation      | Voltage   | Capacity<br>(Ibs) | Lowered<br>Height (in) | Raised<br>Height (in) | Maximum Pallet<br>Size (in) | Ramp<br>Positions | Installation    | Shipping<br>Weight |
| EZO-25E                          | Elec-Hydraulic | 115V, 1PH | 2500              | 1.75                   | 30.00                 | 44 x 48                     | 1                 | Not Anchored    | 900                |
| EZO-25E-3S                       | Elec-Hydraulic | 115V, 1PH | 2500              | 1.75                   | 30.00                 | 44 x 48                     | 3                 | Anchor To Floor | 900                |