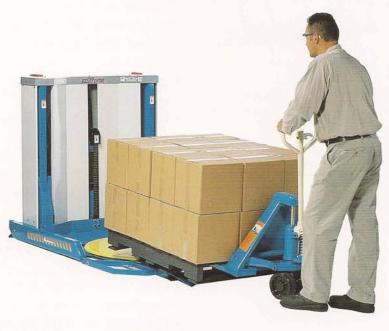

## The lowest floor level pallet positioners with rotating platforms for loading or unloading with a pallet truck!

Model EZO-25E-3S with three ramp position choices. Shown with two optional and one standard ramp.

Bishamon EZ Off Lifter® pallet positioners are the ultimate solution for palletizing operations when loads are transported with a pallet truck. These revolutionary products provide the answer for maintaining the load at a convenient working height. They also provide easy pallet rotation and near side loading to eliminate excessive lifting, bending, and stretching. They are the most ergonomically advanced way to manually load or unload pallets in applications where the loaded pallets are transported with a pallet truck.

EZ Off Lifter pallet positioners improve productivity and worker safety. By bringing the load closer to the worker, they reduce the time required to manually load or unload a pallet. They also help improve safety and reduce worker fatigue.