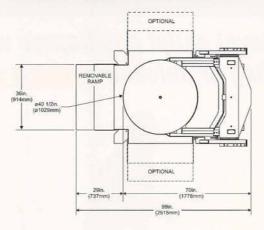

## The lowest floor level pallet positioners with rotating platforms for loading or unloading with a pallet truck!

Model EZO-25E-3S with three ramp position choices. Shown with two optional and one standard ramp.

#### **Standard Features:**

- Feet-clear safety circuit automatically stops the platform descent at 9 in.
   above the floor surface preventing unintentional foot entrapment under the platform or pallet
- Safety warning lights and alarm alert operator before the platform lowers from the intermediate safety stop
- Safety covers guard mast, roller and chain wheel pinch points
- Hydraulic power unit with unitized control valves and reservoir
- High torque, 1 HP, 115 V, 1PH electric motor
- 40.50 in. diameter rotating disk with 32 precision ball bearings
- Automatic disk lock prevents the disk from rotating in the lowered position
- Integrated approach ramp
- Lifting tabs and platform catches for transporting with a forklift
- Rear leveling feet (Model EZO-25E)
- Model EZO-25E-3S provides three ramp position options

| Selector Table for EZ Off Series |                |           |                   |                        |                       |                             |                   |                 |                    |
|----------------------------------|----------------|-----------|-------------------|------------------------|-----------------------|-----------------------------|-------------------|-----------------|--------------------|
| Model                            | Operation      | Voltage   | Capacity<br>(Ibs) | Lowered<br>Height (in) | Raised<br>Height (in) | Maximum Pallet<br>Size (in) | Ramp<br>Positions | Installation    | Shipping<br>Weight |
| EZO-25E                          | Elec-Hydraulic | 115V, 1PH | 2500              | 1.75                   | 30.00                 | 44 x 48                     | 1                 | Not Anchored    | 900                |
| EZO-25E-3S                       | Elec-Hydraulic | 115V, 1PH | 2500              | 1.75                   | 30.00                 | 44 x 48                     | 3                 | Anchor To Floor | 900                |