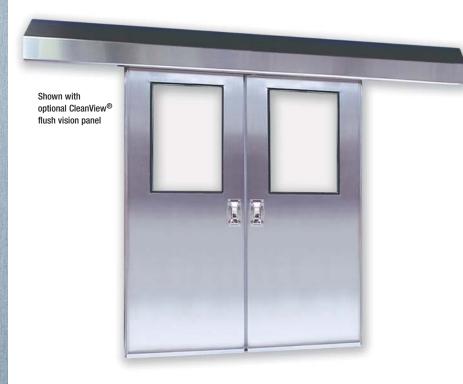

## MODEL 1270SS/1260SS

Bi-Part Sliding Stainless Steel Door System
MODEL 1270SS MANUAL | MODEL 1260SS POWER

Bold Innovation. Superior Design. Unsurpassed Quality.

#### **OPTIONAL FLUSH VISION PANEL**

(Shown in Fiberglass Panel) The CleanView® flush vision panel is the ultimate in clean technology design.