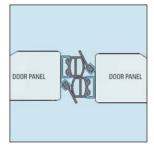

#### **BI-PART SLIDING DOOR CENTER SEAL**

Unique double interlocking center seal provides a complete seal and prevents panel separation under positive or negative pressures.