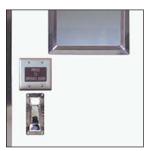

#### **ACTIVATION DEVICES**

(Shown in Fiberglass Panel) Optional door mounted push plate or touchless activation devices eliminate remote wall mounted systems.

#### **CANEBOLT LOCK**

Optional door mounted mechanical lock meets FDA/DEA requirements. (Available with or without inside release.)