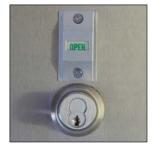

#### **CANEBOLT LOCK**

Optional door mounted mechanical lock meets FDA/DEA requirements. (Available with or without inside release.)