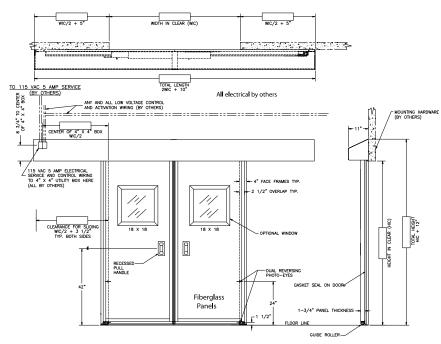

#### DOOR SIZES:

- Manual: Up to 8'0" x 8'0".
- Powered: Up to 10'0" x 10'0".

  (For additional sizes consult factory.)

#### PANEL CONSTRUCTION:

- 1-3/4" thick 20 ga., 304 #4 stainless steel panel
- High density closed cell poured-in-place polyurethane foam core.
- 20 ga. stainless steel edge capping for added protection and durability.
- Full perimeter gaskets and interlocking center seal. Non-marking gray vinyl, blade type

#### HEADER/RAIL AND SIDE FRAME NSTRUCTION:

- \*(See illustration to right exclusive to Cleanseal doors)
  12 ga. 304 #4 stainless steel header with 3/16" stainless steel rail assembly.
  1/4" thick stainless steel trolley assemblies.
  Complete header and rail enclosed within a 16 ga.
- 304 #4 stainless steel sloped shroud.
- 16 ga. 304 #4 stainless steel side frames with floor hardware attached (nothing mounted into the floor).
- 316 stainless steel optional.

  Standard pushplate to open - time delay to close.

  Standard circuitry allows door to "reverse upon obstruction" by monitoring both directions of
- door travel.
- Standard dual side frame mounted reversing
- In case of power failure, power doors can be manually operated at any time.

- Vision panel with standard sloped frame.
- CleanView® flush vision panel
- Heavy-duty molded fiberglass panel.
  Custom color for molded fiberglass (consult factory).
  Mechanical canebolt lock in door panel.