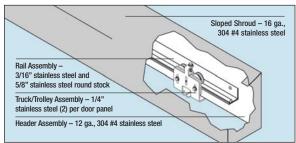

#### HEADER/RAIL AND SIDE FRAME NSTRUCTION:

- \*(See illustration to right exclusive to Cleanseal doors)
  12 ga. 304 #4 stainless steel header with 3/16" stainless steel rail assembly.
  1/4" thick stainless steel trolley assemblies.
  Complete header and rail enclosed within a 16 ga.
- 304 #4 stainless steel sloped shroud.
- 16 ga. 304 #4 stainless steel side frames with floor hardware attached (nothing mounted into the floor).
- 316 stainless steel optional.

#### \*STANDARD EXCEL HEADER AND RAIL ASSEMBLY

For superior cleanability, durability and aesthetic appeal.