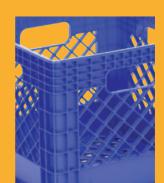

## Multi-use Utility Cases

**USAGE:** 

 Primary usage as top-quality dairy and juice crates. Secondary appeal as strong storage and transportation cases.

**FEATURES:** 

Available in 16 litre or 24 litre sizes

Stackable

Strong and durable

• Excellent for dairy product transportation

 Name/logo and/or "Warning Against Theft" sign may be hot stamped on one or two sides

 UV stabilizer is available to aid in preventing deterioration of plastic

• Freezer safe

• 100% recyclable

**MATERIAL:** 

• Injection moulded high density polyethylene

**DIMENSIONS:** 

16 litre – 13" X 13" X 11" (OD)
 12.2" X 12.2" X 10.4" (ID)
 24 litre – 19" X 13" X 11.5" (OD)
 18" X 12.2" X 10.8" (ID)