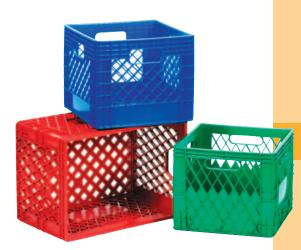

## Multi-use Utility Cases

**USAGE:** 

 Primary usage as top-quality dairy and juice crates. Secondary appeal as strong storage and transportation cases.

**FEATURES:** 

Available in 16 litre or 24 litre sizes

Stackable

Strong and durable

• Excellent for dairy product transportation

 Name/logo and/or "Warning Against Theft" sign may be hot stamped on one or two sides

 UV stabilizer is available to aid in preventing deterioration of plastic

• Freezer safe

• 100% recyclable

**MATERIAL:** 

• Injection moulded high density polyethylene

**DIMENSIONS:** 

16 litre – 13" X 13" X 11" (OD)
 12.2" X 12.2" X 10.4" (ID)
 24 litre – 19" X 13" X 11.5" (OD)
 18" X 12.2" X 10.8" (ID)

WEIGHT:

16 litre – 3.2 lbs.
24 litre – 4.14 lbs.

**COLOUR:** 

 House colours or custom colours available upon request

**SHIPPING:** 

 16 L – 84 or 96 per pallet or 3,360 hand loaded in 53' trailer

• 24 L – 60 or 84 per pallet 3,200 hand loaded in 53' trailer