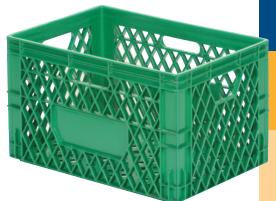

## Multi-use Utility Cases

**USAGE:** 

 Primary usage as top-quality dairy and juice crates. Secondary appeal as strong storage and transportation cases.

**FEATURES:** 

Available in 16 litre or 24 litre sizes

Stackable

Strong and durable

• Excellent for dairy product transportation

 Name/logo and/or "Warning Against Theft" sign may be hot stamped on one or two sides

 UV stabilizer is available to aid in preventing deterioration of plastic

• Freezer safe

• 100% recyclable

**MATERIAL:** 

• Injection moulded high density polyethylene

**DIMENSIONS:** 

16 litre – 13" X 13" X 11" (OD)
 12.2" X 12.2" X 10.4" (ID)
 24 litre – 19" X 13" X 11.5" (OD)
 18" X 12.2" X 10.8" (ID)