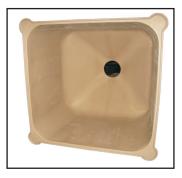

## Features:

- 8" Discharge opening.
- Smooth interior has no seams or ledges.
- Easy to sanitize.
- 4 way forklift -2 way pallet jack entry.
- Stacks up to 4 high.
- Replaceable abrasion resistant polypropylene wear pads.
- Rounded corners.
- 5" x 7" acrylic card holder on 2 sides.
- Stainless steel slide gate accessible from 2 sides.
- Optional casters available.
- Manufactured with FDA compliant LLDPE polyethylene.

Specification: Dimension: 48" x 48" x 52" Capacity: 35 cubic ft., 2000 lbs. stacked 2 high Tare Weight: 201 lbs. w/lid

**Optional casters** 

Smooth interior