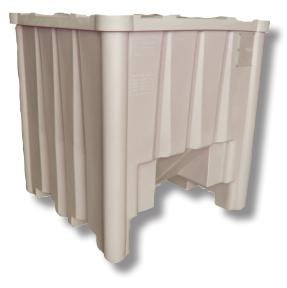

## **45 Degree Hopper** 8097 Series

## New - 45 Degree One Piece Hopper

## Features:

- 8" Discharge opening.
- Smooth interior has no seams or ledges.
- Easy to sanitize.
- 4 way forklift -2 way pallet jack entry.
- Stacks up to 4 high.
- Replaceable abrasion resistant polypropylene wear pads.
- Rounded corners.
- 5" x 7" acrylic card holder on 2 sides.
- Stainless steel slide gate accessible from 2 sides.
- Optional casters available.
- Manufactured with FDA compliant LLDPE polyethylene.

Specification: Dimension: 48" x 48" x 52" Capacity: 35 cubic ft., 2000 lbs. stacked 2 high Tare Weight: 201 lbs. w/lid

**Optional casters** 

Smooth interior