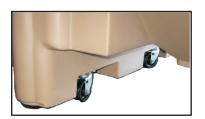

## Features:

- 8" Discharge opening.
- Smooth interior has no seams or ledges.
- Easy to sanitize.
- 4 way forklift -2 way pallet jack entry.
- Stacks up to 4 high.
- Replaceable abrasion resistant polypropylene wear pads.
- Rounded corners.
- 5" x 7" acrylic card holder on 2 sides.
- Stainless steel slide gate accessible from 2 sides.
- Optional casters available.
- Manufactured with FDA compliant LLDPE polyethylene.

Specification: Dimension: 48" x 48" x 52" Capacity: 35 cubic ft., 2000 lbs. stacked 2 high Tare Weight: 201 lbs. w/lid

**Optional casters** 

Smooth interior