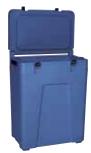

**Chest Options** 

- Drop-in blanket
- Gasket
- · Mold-on graphics
- Stenciling

| PB02                           |         |        |  |
|--------------------------------|---------|--------|--|
| DIMENSIONS (INCHES)            | OUTSIDE | INSIDE |  |
| Length                         | 29      | 21     |  |
| Width                          | 20      | 11     |  |
| Height                         | 23      | 14     |  |
| Weight of Day                  | Kg      | 20.4   |  |
| Weight of Box                  | Lbs     | 45     |  |
| Cubic Feet                     | 2       |        |  |
| Dry Ice Pellets (lbs)          | 125     |        |  |
| Dry Ice Block                  | 2       |        |  |
| Layers of Dry Ice Blocks 1 x 2 |         |        |  |