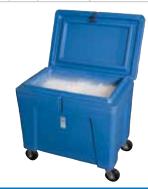

4" Caster Set

- · Reversible, insulated ice tray
- Drain plug for easy draining
- · Available with or without casters
- · Place indoor or outdoor
- · Sneeze guard option available
- · Storage area under unit

Complete Unit

Insulated Ice Tray

Acrylic Options

Caster Kit

Base

Ask about our "Free 30-Day Sample Program" available to qualified buyers.