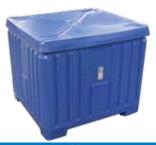

| PB24                     |         |        |  |
|--------------------------|---------|--------|--|
| DIMENSIONS (INCHES)      | OUTSIDE | INSIDE |  |
| Length                   | 48      | 44     |  |
| Width                    | 43      | 36     |  |
| Height                   | 40      | 26     |  |
| Weight of Box            | Kg      | 86     |  |
| Weight of box            | Lbs     | 190    |  |
| Cubic Feet               | 27      |        |  |
| Dry Ice Pellets (lbs)    | 1450    |        |  |
| Dry Ice Block            | 24      |        |  |
| Layers of Dry Ice Blocks | 2 x 12  |        |  |