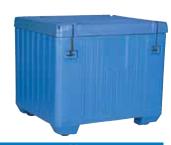

| PB30                     |         |        |
|--------------------------|---------|--------|
| DIMENSIONS (INCHES)      | OUTSIDE | INSIDE |
| Length                   | 49      | 42     |
| Width                    | 43      | 36     |
| Height                   | 43      | 32     |
| Weight of Box            | Kg      | 100    |
| Weight of Box            | Lbs     | 220    |
| Cubic Feet               | 30      |        |
| Dry Ice Pellets (lbs)    | 1800    |        |
| Dry Ice Block            | 36      |        |
| Layers of Dry Ice Blocks | 3 x 12  |        |
|                          |         |        |