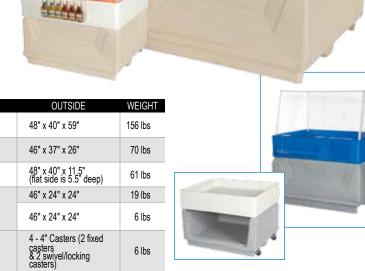

## Polar® Merchandising Unit

ITEM NUMBER

Base, Ice Tray, Sneeze Guard & Cover

Acrylic Sneeze Guard Acrylic Cover Acrylic Sign Holder Acrylic Merchandising Tray

Granite Base Sandstone Base

White Ice Tray Blue Ice Tray

4" Caster Set

- · Reversible, insulated ice tray
- Drain plug for easy draining
- · Available with or without casters
- · Place indoor or outdoor
- · Sneeze guard option available
- · Storage area under unit

Complete Unit

Insulated Ice Tray

Acrylic Options

Caster Kit

Base

Ask about our "Free 30-Day Sample Program" available to qualified buyers.