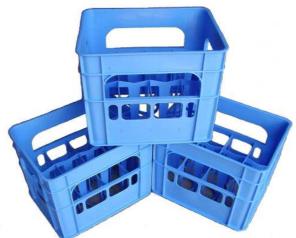

## **Bottle Case**

| USAGE:      | <ul><li>For storage and handling of wine and other<br/>bottled beverages.</li><li>Strong and durable during transportation.</li></ul>                                                                                                                                                    |
|-------------|------------------------------------------------------------------------------------------------------------------------------------------------------------------------------------------------------------------------------------------------------------------------------------------|
| FEATURES:   | <ul> <li>Fits 12 - 32 ounce or 12 - 24 ounce bottles</li> <li>Stackable</li> <li>Strong &amp; Durable</li> <li>Name/logo and/or "Warning Against Theft"<br/>sign may be hot stamped on one or two sides</li> <li>Washable/industrial dishwasher safe</li> <li>100% recyclable</li> </ul> |
| MATERIAL:   | <ul> <li>Injection moulded high density polyethylene</li> </ul>                                                                                                                                                                                                                          |
| DIMENSIONS: | <ul> <li>16" x 12.25" x 13.75" (OD)</li> <li>15" x 11.5" x 13.5" (ID)</li> </ul>                                                                                                                                                                                                         |
| WEIGHT:     | • 3.85 lbs                                                                                                                                                                                                                                                                               |
| COLOR:      | <ul> <li>House colours or custom colours available<br/>upon request</li> </ul>                                                                                                                                                                                                           |
| SHIPPING:   | <ul> <li>63 per pallet or approx. 2,200 hand loaded<br/>in 53' trailer</li> </ul>                                                                                                                                                                                                        |