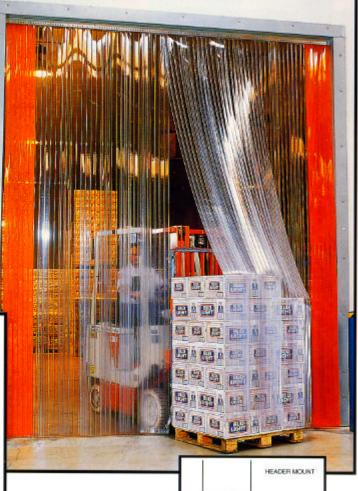

#### Ideal For All Strip Door Applications

TRAX Plastic Strip Doors provide an excellent solution to a variety of environmental challenges in the work place. They provide an excellent thermal barrier, keeping the cool and warm air exchange to a minimum therefore dramatically reducing energy costs and providing a more comfortable working environment. Noise, dust, wind and rain are also effectively controlled using TRAX Plastic Strip Doors.

Warehouse or loading dock doors are made up of 8", 12", or 16" wide strips with our complete galvanized steel hardware assembly.

100 to 10

#### Personnel Strip Doors

TRAX Personnel Style Strip Doors are ideal for any opening up to 8' high. They are made up of 8" wide strips with a 2" overlap and our Aluminum Hinge hardware assembly. Perfect for walk-in coolers and freezers! All TRAX Plastic Strip Doors are available in Standard Clear vinyl, USDA Low-Temp material for below freezing applications, and the unique Full-Rib design for greater strength and durability when used with cart and forklift traffic.