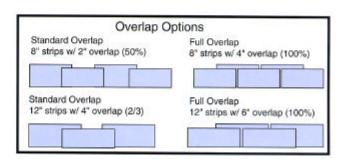

Warehouse or loading dock doors are made up of 8", 12", or 16" wide strips with our complete galvanized steel hardware assembly.

100 to 10

#### Personnel Strip Doors

TRAX Personnel Style Strip Doors are ideal for any opening up to 8' high. They are made up of 8" wide strips with a 2" overlap and our Aluminum Hinge hardware assembly. Perfect for walk-in coolers and freezers! All TRAX Plastic Strip Doors are available in Standard Clear vinyl, USDA Low-Temp material for below freezing applications, and the unique Full-Rib design for greater strength and durability when used with cart and forklift traffic.