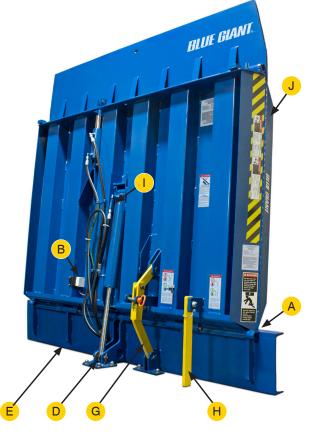

### A Smooth Transition: Innovative deck hinge design enables a level surface for crossdocking traffic.

### B IntelliTilt™: Specially designed inclinometer supports greater accuracy in deck positioning.

#### C SmartFloat™: State-of-the-art sensor technology allows the lip to maintain constant contact with the truck bed. †

#### D SoftPark™: Unique protective cushioning safeguards the deck cylinder while the deck is being parked.

### E EasyClean™: Streamlined frame layout has minimal obstructions, making maintenance easier.

#### G Safety Stand: Integral safety stand keeps the deck securely upright during servicing.

# Maintenance Strut: Built-in stand with lockout pin prevents leveler use during cleaning or maintenance.

### Hydraulic Velocity Fuse: Non-adjustable velocity fuse limits loaded platform free-fall to within 3" (76mm).

# J Stationary Toe Guards: High visibility OSHA safety striping improves worker safety during dock use.

Available in 30,000, 35,000, 40,000, 45,000, 50,000 and 60,000 lb (13,636, 15,909, 18,144, 20,454, 22,727 and 27,215 kg)
Rated Capacities