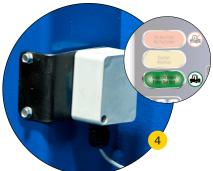

#### F Blue Genius™ Touch Control: The Blue Genius™ Gold Series I provides real-time instructions for operation, maintenance and diagnostics.

#### **Intelligent Dock Control**

- The Blue Genius<sup>™</sup> Gold Series I Touch Control Panel has flat-surface touch buttons and a keypad for easy management of all dock operations.
- LCD screen delivers operational, diagnostic, and troubleshooting messages in real-time.
- STOP button on control station halts the dock in mid-travel during an emergency condition.
- LED red / yellow / green control station lights send safety signals to dock personnel.