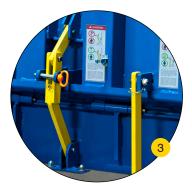

#### G Safety Stand: Integral safety stand keeps the deck securely upright during servicing.

# Maintenance Strut: Built-in stand with lockout pin prevents leveler use during cleaning or maintenance.

#### **Designed for Safety**

 Integral safety stand acts as a mechanical hard stop, keeping the deck firmly in position for routine inspections and servicing.

- Built-in maintenance strut supports the deck for safer under-deck maintenance.
- Hydraulic velocity fuse limits free-fall of a loaded platform.

An integral safety stand works with the built-in maintenance strut to provide added safety during maintenance, servicing, and cleaning.\*

The unique sensor-based IntelliTilt™ technology enables SmartFloat™, an operational feature that keeps the lip in contact with the truck bed during the loading / unloading process.