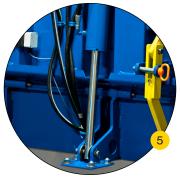

#### D SoftPark™: Unique protective cushioning safeguards the deck cylinder while the deck is being parked.

#### **Built for Strength**

- Inverted deck cylinder is continually self-bleeding, reducing internal corrosion and increasing velocity fuse efficiency.
- 1HP, Totally Enclosed Non-Ventilated (TENV) power pack system delivers smooth and quiet operation.
- Deck will flex up to 4" (102mm) when under load, to ensure full-width contact between the lip and the truck bed.

SoftPark™ is a unique protective cushioning that shields the deck cylinder during the parking process.\*

The smooth transition support keeps the cross-docking process steady and even at any grade angle, resulting in higher levels of productivity and efficiency.