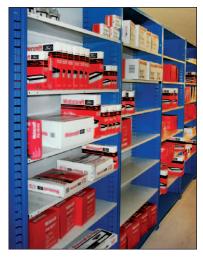

#### **BIN FRAMES**

| Catalog □ | Size               |
|-----------|--------------------|
| PBF-12-84 | 38"w x 12"d x 84"h |
| PBF-12-96 | 38"w x 12"d x 96"h |

Flexi-Bins allow parts to remain in proper sequence for quick identification and retrieval. Inventory control is increased and parts personnel are more efficient.