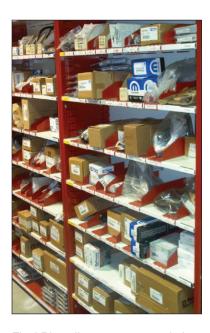

Available Flexi-Bin drawers (dividers optional) are equipped with a backstop that prevents accidental removal.

Automotive parts are stored properly in Flexi-Bins, catalog #FB101.

Rows of back to back Flexi-Bins create a highly efficient parts department.