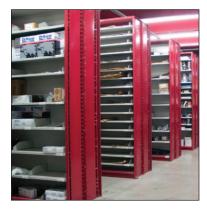

Originally designed for automotive parts departments, Flexi-Bins are sturdy enough to support a second level.

Available in your choice of seven colors. Flexi-Bin® backs are 445 White.