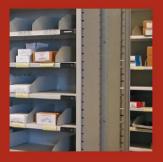

## TAKE CONTROL OF INVENTORY ORGANIZATION

Take control of inventory organization and access in a way you never thought possible with economical Flexi-Bins® storage solutions. Flexi-Bins® easily adjustable sliding dividers and modular design allows you access to small parts and storage items instantly and easily. Sliding dividers adjust horizontally, and self-locking shelves can be raised and lowered without disturbing shelf contents for even greater time saving convenience. Efficiently organize and store items ranging from electrical components, small parts, tools and hardware to literature, binders and small boxes. Flexi-Bins® standard white back panels improve picking visibility and efficiency. Optional trim panels are available for a finished appearance. Install Flexi-Bins® as stand alone units or in back-to-back rows. Today, Flexi-Bins® are a favorite among auto parts stores, distribution outlets and retail operations. For improved inventory control and organization it's impossible to beat the functionality and value of Flexi-Bins®.

#### **BIN FRAMES**

| Catalog □ | Size               |
|-----------|--------------------|
| PBF-12-84 | 38"w x 12"d x 84"h |
| PBF-12-96 | 38"w x 12"d x 96"h |

Flexi-Bins allow parts to remain in proper sequence for quick identification and retrieval. Inventory control is increased and parts personnel are more efficient.