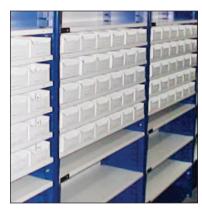

Available Flexi-Bin drawers (dividers optional) are equipped with a backstop that prevents accidental removal.

Automotive parts are stored properly in Flexi-Bins, catalog #FB101.

Rows of back to back Flexi-Bins create a highly efficient parts department.