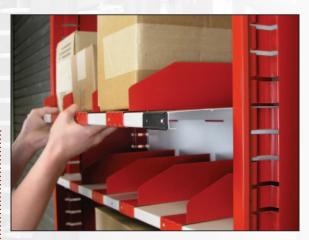

Available Flexi-Bin drawers (dividers optional) are equipped with a backstop that prevents accidental removal.

Automotive parts are stored properly in Flexi-Bins, catalog #FB101.

Rows of back to back Flexi-Bins create a highly efficient parts department.