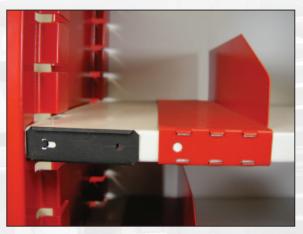

Sliding dividers create shelf compartments perfectly sized for your inventory. The patented formed-in label holder travels with the divider when parts are rearranged.

Add or remove slide-in shelves. Shelves adjust on 1-1/2" increments and lock in place automatically.