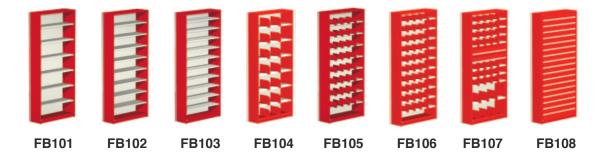

# FLEXI-BIN® (PRECONFIGURED UNITS)

| Catalog □ | Size               | Adjustable<br>Openings | Shelves | Sliding<br>Dividers,<br>3" H | Sliding<br>Dividers,<br>6" H |
|-----------|--------------------|------------------------|---------|------------------------------|------------------------------|
| FB101     | 38"w x 12"d x 84"h | 7                      | 6       | _                            | _                            |
| FB102     | 38"w x 12"d x 84"h | 9                      | 8       | -                            | -                            |
| FB103     | 38"w x 12"d x 84"h | 11                     | 10      | _                            | _                            |
| FB104     | 38"w x 12"d x 84"h | 21                     | 6       | -                            | 14                           |
| FB105     | 38"w x 12"d x 84"h | 41                     | 8       | 32                           | _                            |
| FB106     | 38"w x 12"d x 84"h | 51                     | 10      | 40                           | -                            |
| FB107     | 38"w x 12"d x 84"h | 43 (+12 drawers)       | 10      | 28                           | 6                            |
| FB108     | 38"w x 12"d x 84"h | 0 (108 drawers)        | 17      | -                            | -                            |