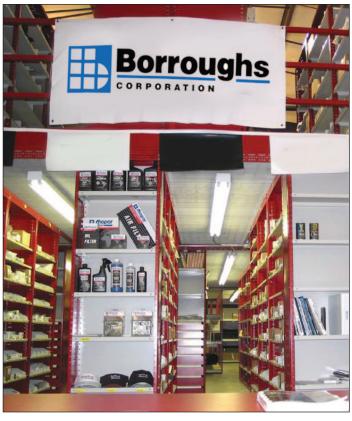

#### **BIN FRAMES**

| Catalog □ | Size               |
|-----------|--------------------|
| PBF-12-84 | 38"w x 12"d x 84"h |
| PBF-12-96 | 38"w x 12"d x 96"h |

Flexi-Bins allow parts to remain in proper sequence for quick identification and retrieval. Inventory control is increased and parts personnel are more efficient.

Available Flexi-Bin drawers (dividers optional) are equipped with a backstop that prevents accidental removal.

Automotive parts are stored properly in Flexi-Bins, catalog #FB101.

Rows of back to back Flexi-Bins create a highly efficient parts department.

Originally designed for automotive parts departments, Flexi-Bins are sturdy enough to support a second level.

Available in your choice of seven colors. Flexi-Bin® backs are 445 White.