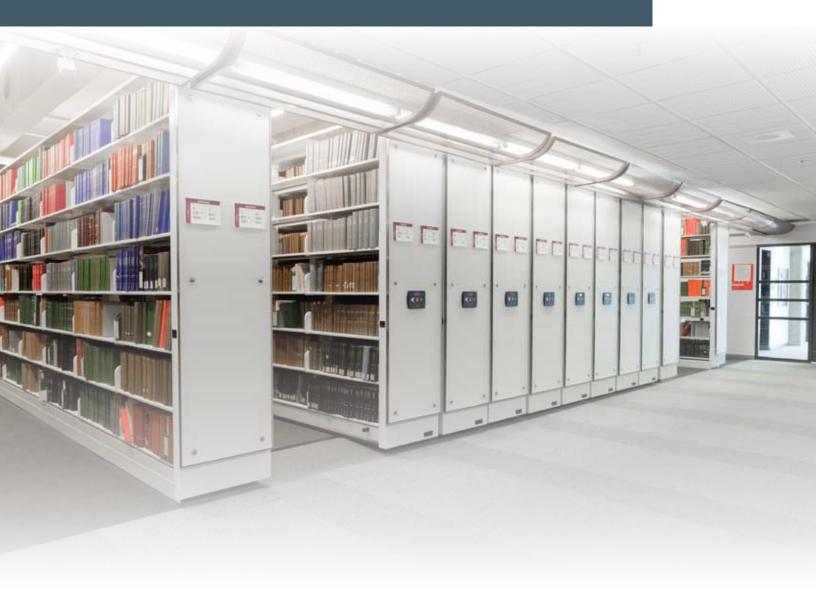

## **Ultimate Powered Mobile Storage System**

Montel, the pioneer of high-density mobile storage systems in North America, sets new standards in safety, reliability, and user-friendliness with its revolutionary system: **SafeAisle**<sup>®</sup>.

## **Redefining Safety**

SafeAisle® adds a new dimension to safety by monitoring the entire floor surface of an aisle.

People come first. Safety must be standard. Safety must not be optional. Your safety must be guaranteed.

# Complete Aisle-Detection LED Guard Technology Patent Pending

With its revolutionary *LED Guard Technology*<sup>TM</sup>, SafeAisle<sup>®</sup> prevents any carriage movement when a user, or even a small object, is located anywhere within the aisle.