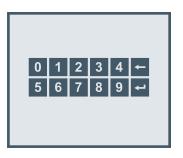

#### **PIN-Code Control**

The PIN-code control with LCD display\* may restrict the access to specific aisles or the entire system.

ePulse™ allows you to reconfigure the security settings of your system at anytime.