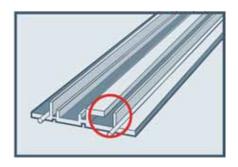

# Why SafeAisle®? Increase productivity by saving time and costs.

Interlock steel rail and sub-rail connectors increase structural rigidity and prevent both lateral and horizontal movements.

Superior layered and staggered top-to-bottom spliceless track restricts both lateral and horizontal movements. Ensures a smooth weight transfer from one track section to the other. Provides better alignment for guidance. Sub-rail continuously supports the top steel rail at the junction point. Provides greater structural rigidity.

Montel's method of layered and staggered sub-rail and rail connection points prevent corresponding parallel carriage wheels to encounter rail joints simultaneously. Eliminates track deflection. Provides less vibration and jarring. Ensures better weight distribution from one parallel track to the other. This superior track design results in greater continuity for smooth wheel travel and obvious less vibration affecting the stored materials.