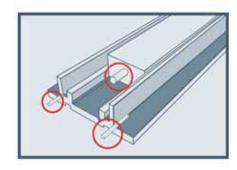

# Why SafeAisle®? Increase productivity by saving time and costs.

Interlock steel rail and sub-rail connectors increase structural rigidity and prevent both lateral and horizontal movements.

Superior layered and staggered top-to-bottom spliceless track restricts both lateral and horizontal movements. Ensures a smooth weight transfer from one track section to the other. Provides better alignment for guidance. Sub-rail continuously supports the top steel rail at the junction point. Provides greater structural rigidity.

Montel's method of layered and staggered sub-rail and rail connection points prevent corresponding parallel carriage wheels to encounter rail joints simultaneously. Eliminates track deflection. Provides less vibration and jarring. Ensures better weight distribution from one parallel track to the other. This superior track design results in greater continuity for smooth wheel travel and obvious less vibration affecting the stored materials.

The easy-to-roll and easy-to-clean narrow guidance channels between sub-rails and rail sections reduce tripping hazards, allows carts to easily roll over, prevents debris accumulation, reduces wear on the system and makes cleaning easier.