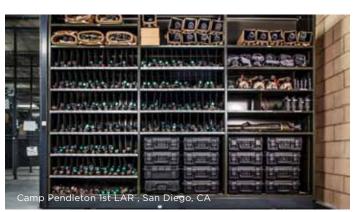

#### **Storage Components**

Any storage component can be mounted on a mobile carriage: SmartShelf® 4-Post hybrid shelving, cantilever, case-type, wide span shelving, as well as all related accessories such as trays, drawers, bins and doors. You may also install lockers, filing cabinets, storage cabinets, and anything from archaeology to zoology cabinets. SafeAisle® can also accommodate your existing shelving, lockers, or cabinets.