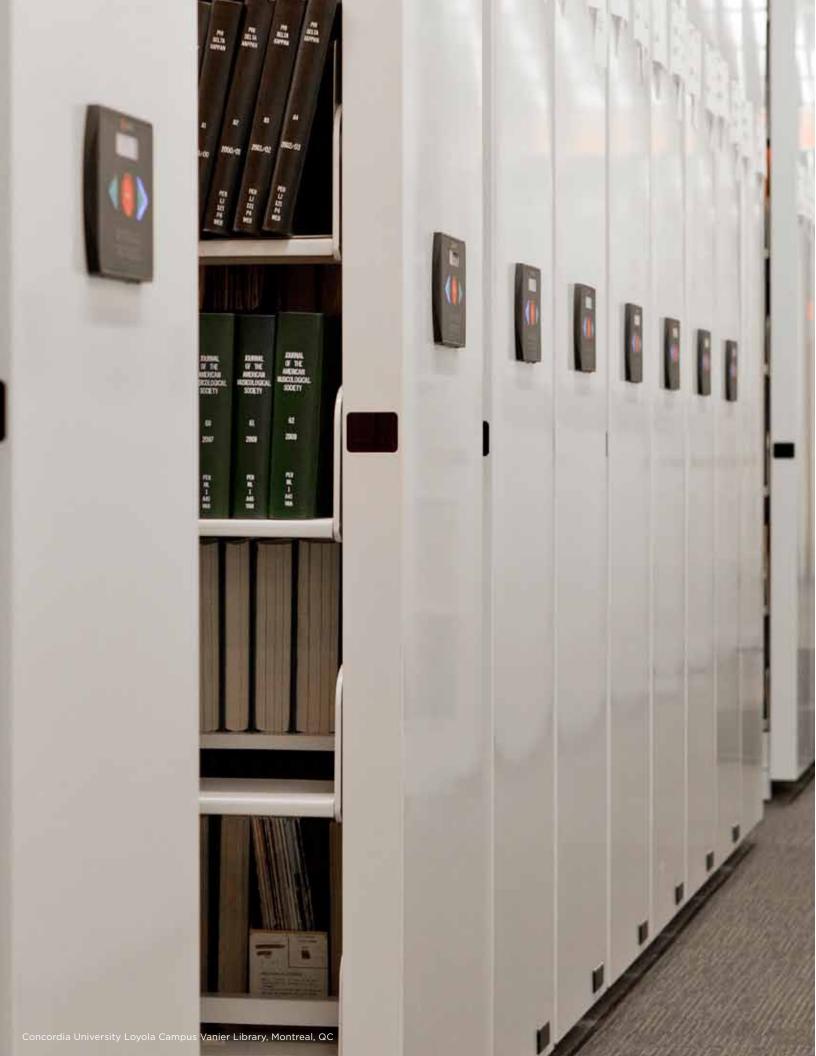

# Complete Aisle-Detection LED Guard Technology Patent Pending

With its revolutionary *LED Guard Technology*<sup>TM</sup>, SafeAisle<sup>®</sup> prevents any carriage movement when a user, or even a small object, is located anywhere within the aisle.

#### Safety Lock Out

The backlit red Stop signals the presence of a user or object at either end of an aisle. The selection of a new aisle is prevented until the open aisle is cleared. There is no Reset button. There is no way to override the safety system with  $Led\ Guard\ Technology^{TM}$ . A multilingual audio feedback feature and an LCD display are available.

#### **Storage Components**

Any storage component can be mounted on a mobile carriage: SmartShelf® 4-Post hybrid shelving, cantilever, case-type, wide span shelving, as well as all related accessories such as trays, drawers, bins and doors. You may also install lockers, filing cabinets, storage cabinets, and anything from archaeology to zoology cabinets. SafeAisle® can also accommodate your existing shelving, lockers, or cabinets.