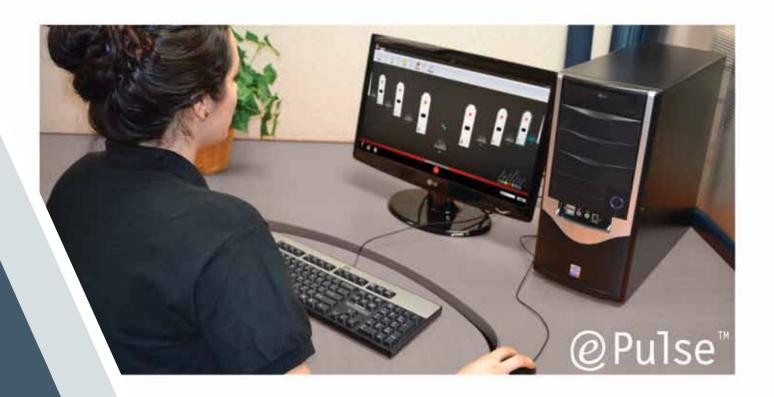

#### ePulse™ Remote Monitoring and Configuration Software

SafeAisle® can be accessed and configured from your computer with the optional ePulse™.

## Configurability

You can easily customize SafeAisle® using the LCD display PIN-code control for your ongoing functional requirements.

Montel's optional  $ePulse^{TM}$  Remote Monitoring and Configuration Software may also be utilized, which has the capability of providing you and/or your local Authorized Montel Distributor, and/or Montel the capability to manage settings remotely, and monitor the SafeAisle® performance and operations with assurance. At anytime,  $ePulse^{TM}$  allows you to reconfigure your SafeAisle® to your preferred settings and parameters. This application allows numerous configurable operations to be performed off-site, as well as on-site, to improve productivity and security.

 $ePulse^{TM}$  proactively identifies any potential issues with your system, provides quick diagnostics of the system to maximize your uptime, sends automatic email notifications of system errors, and ensures constant monitoring 24 hours a day, every day of the year.