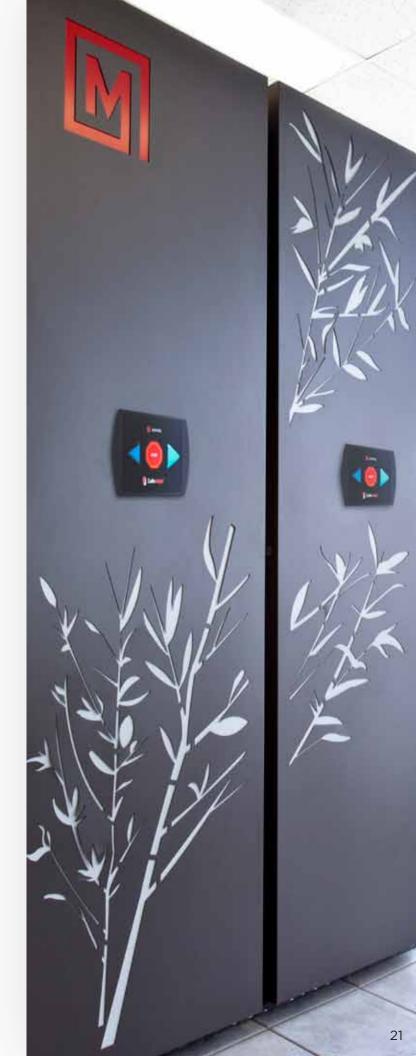

# Automatic Aisle Reset

Upon confirmation there is no additional person or object within the aisle, SafeAisle® resets automatically as soon as a user exits the aisle. The LED-friendly visual backlit arrows on the control face panels instantly switch to blue and indicate the available aisles.

### **User-Friendliness**

The LED-friendly visual backlit indicators display the available options for carriage movement. Only the safe choices are illuminated. If it is not a safe option, than it is not an available option.