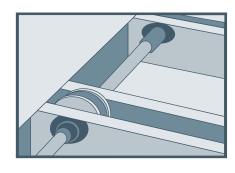

# Why SafeAisle®? Increase productivity by saving time and costs.

Interlock steel rail and sub-rail connectors increase structural rigidity and prevent both lateral and horizontal movements.

Superior layered and staggered top-to-bottom spliceless track restricts both lateral and horizontal movements. Ensures a smooth weight transfer from one track section to the other. Provides better alignment for guidance. Sub-rail continuously supports the top steel rail at the junction point. Provides greater structural rigidity.

Montel's method of layered and staggered sub-rail and rail connection points prevent corresponding parallel carriage wheels to encounter rail joints simultaneously. Eliminates track deflection. Provides less vibration and jarring. Ensures better weight distribution from one parallel track to the other. This superior track design results in greater continuity for smooth wheel travel and obvious less vibration affecting the stored materials.

The easy-to-roll and easy-to-clean narrow guidance channels between sub-rails and rail sections reduce tripping hazards, allows carts to easily roll over, prevents debris accumulation, reduces wear on the system and makes cleaning easier.