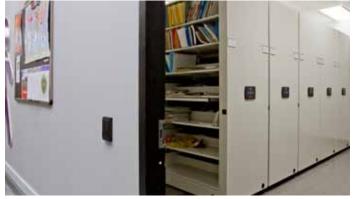

#### **Storage Components**

Any storage component can be mounted on a mobile carriage: SmartShelf® 4-Post hybrid shelving, cantilever, case-type, wide span shelving, as well as all related accessories such as trays, drawers, bins and doors. You may also install lockers, filing cabinets, storage cabinets, and anything from archaeology to zoology cabinets. SafeAisle® can also accommodate your existing shelving, lockers, or cabinets.