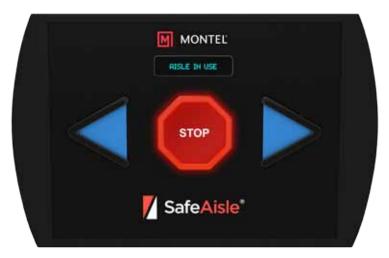

#### Safety Lock Out

The backlit red Stop signals the presence of a user or object at either end of an aisle. The selection of a new aisle is prevented until the open aisle is cleared. There is no Reset button. There is no way to override the safety system with  $Led\ Guard\ Technology^{TM}$ . A multilingual audio feedback feature and an LCD display are available.

# Carriage Length and Load

Available from 3 feet (0.9 meters) to 95 feet (28.96 meters). Load capacity is 1,000 pounds per linear foot (1,500 kilograms per linear meter).

"Aisle in Use" Status
Audio Feedback Available