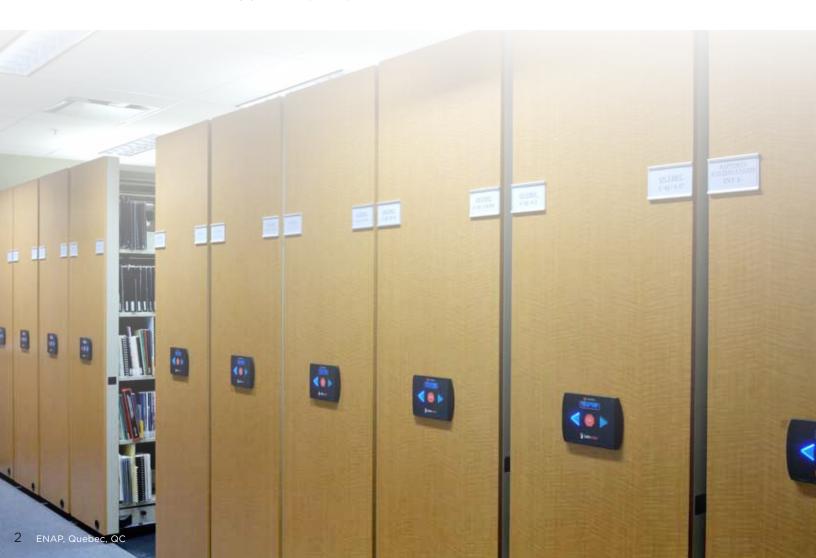

# Face Panel Design Options

Design options include perforated steel patterns, plain or textured, curved, rounded-edge, thermoformed, laminated, or wood panels.

#### Stylish Refined

SafeAisle® allows several trendy design features with its customization possibilities. Achieve distinctive sophisticated looks which blend harmoniously with your interior design. Offered in extensive and appealing standard colors, metallic paint colors, custom colors, textured steel panels, perforated steel panel patterns, laminated and thermoformed panels, and other finishing materials. SafeAisle® will enhance your facility's fine aesthetics and functionality. Allow SafeAisle® to harmonize with other office furniture in today's modern workspace environment. For the complete selection of colors and panels, please refer to the Montel color chart.