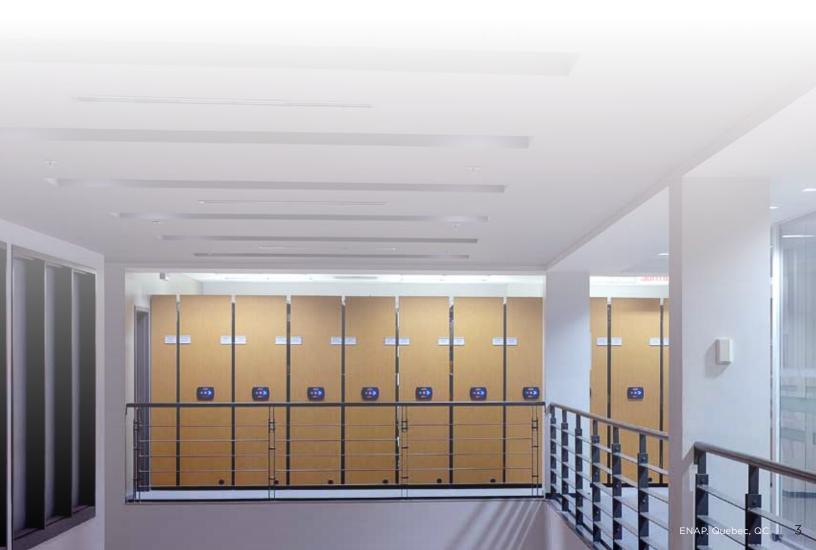

# Face Panel Design Options

Design options include perforated steel patterns, plain or textured, curved, rounded-edge, thermoformed, laminated, or wood panels.

#### Stylish Refined

SafeAisle® allows several trendy design features with its customization possibilities. Achieve distinctive sophisticated looks which blend harmoniously with your interior design. Offered in extensive and appealing standard colors, metallic paint colors, custom colors, textured steel panels, perforated steel panel patterns, laminated and thermoformed panels, and other finishing materials. SafeAisle® will enhance your facility's fine aesthetics and functionality. Allow SafeAisle® to harmonize with other office furniture in today's modern workspace environment. For the complete selection of colors and panels, please refer to the Montel color chart.