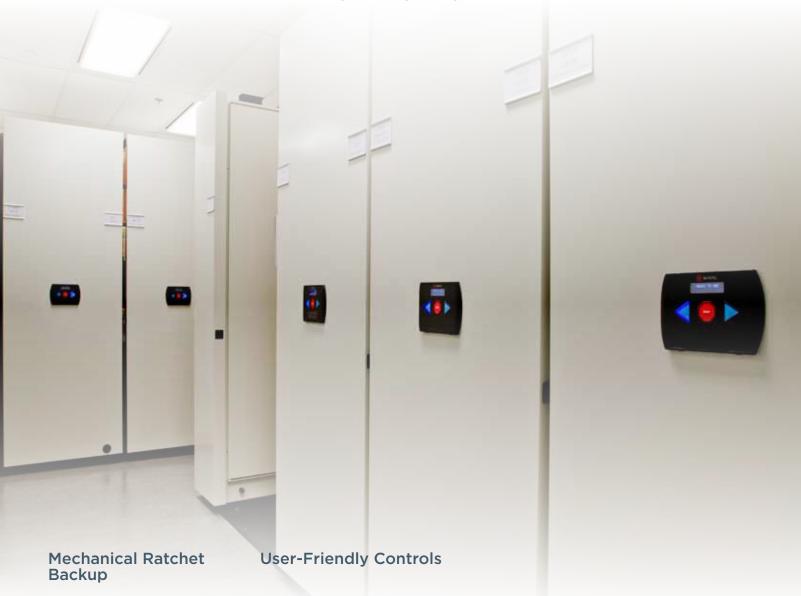

#### **Dual Access Controls**

The system can be accessed from either end of the aisle.

The optional mechanical ratchet ensures complete accessibility even in the event of a power failure. Additional benefits include no operational downtime, simplified system installation, shorter installation time, and easy relocation.

# Automatic Built-In Battery Backup

The optional automatic builtin battery backup maintains all the programmed functionalities, speed, and safety of your system. The powered system is operated either with the standard control for public access or the PIN-code control for secure access. An audio feedback feature is also available. The LED-friendly visual backlit indicators display the available options for carriage movement, and allow easy visual status from even across the room.

### **User-Friendliness**

The LED-friendly visual backlit indicators display the available options for carriage movement. Only the safe choices are illuminated. If it is not a safe option, than it is not an available option.

SafeAisle® takes the guesswork out of safe mobile operations. This ADA-friendly LED visual backlit indicators allow easy visual status from even across the room.

Why SafeAisle®? The most user-friendly high-density powered mobile storage system.