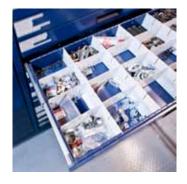

### **Drawers & Accessories**

Sturdy Pull-Out Reference Shelf (80 lb / 36.29 kg load capacity)

Lockable Drawers

Perforated Padlock Drawers

**Utility Drawers** 

Pull-Out Media Drawers

**Supply Drawers** 

Bin Dividers with Bin Fronts