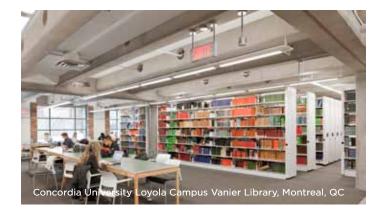

#### **Storage Components**

Any storage component can be mounted on a mobile carriage: SmartShelf® 4-Post hybrid shelving, cantilever, case-type, wide span shelving, as well as all related accessories such as trays, drawers, bins and doors. You may also install lockers, filing cabinets, storage cabinets, and anything from archaeology to zoology cabinets. SafeAisle® can also accommodate your existing shelving, lockers, or cabinets.