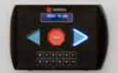

#### Safety Lock Out

The backlit red Stop signals the presence of a user or object at either end of an aisle. The selection of a new aisle is prevented until the open aisle is cleared. There is no Reset button. There is no way to override the safety system with  $Led\ Guard\ Technology^{TM}$ . A multilingual audio feedback feature and an LCD display are available.

### **User-Friendliness**

The LED-friendly visual backlit indicators display the available options for carriage movement. Only the safe choices are illuminated. If it is not a safe option, than it is not an available option.

SafeAisle® takes the guesswork out of safe mobile operations. This ADA-friendly LED visual backlit indicators allow easy visual status from even across the room.

Why SafeAisle®? The most user-friendly high-density powered mobile storage system.