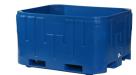

Open display with fruit

Each Retail Display Kiosk is manufactured with FDA approved materials. These durable, portable, easy to clean kiosks will last through years of use. Base units (IB 2100) are double wall constructed using quality polyethylene and thick polyurethane foam insulation. The ice tray is just as

IB 2100

Ice Tray

durable and is designed specifically for the kiosk.

The optional, two-piece sneeze guard is manufactured from high quality acrylic. Every Retail Display Kiosk comes with our no-leak plug that ensures a tight fit. Nylon-wear foot pads help protect supermarket floors. Boxes are stackable 3-high (without sneeze guard and/or lid) saving valuable floor space.