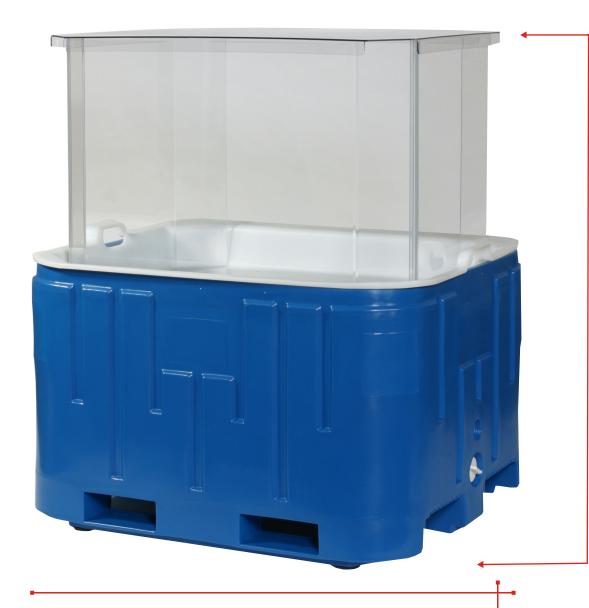

#### **Overall Height**

DISPLAY: SEAFOOD MEAT POULTRY FRESH FRUIT

PROTECTED,
OPEN
ENVIRONMENT

PALLET JACK FORKLIFT

SELF DRAINING ICE TRAY

1"+ POLYURETHANE INSULATION

2" DRAIN FOR EASY CLEANING

#### PRODUCT DESCRIPTION WEIGHT OUTSIDE DIMENSIONS

Retail Display Box 112 lbs. 40"x 48"x 28"

Ice Tray
White only

35 lbs. 40.5" x 48.5" x 6"

\* Acrylic Sneezeguard 40 lbs. 31" x 11" x 46"

\* Acrylic Cover/Lid 20 lbs. 38" x 3" x 47"

## RETAIL DISPLAY KIOS

Enhance Cross Merchandising Opportunities Portable . Requires no Mechanical Refrigeration

Fish display w/sneeze guard

Bonar Plastics' Retail Display Kiosk creates new opportunities within your supermarket. Creatively display fish or seafood using the kiosk and the optional sneeze guard. The sneeze guard covers merchandise while allowing employees easy access from

Open display with fruit

Each Retail Display Kiosk is manufactured with FDA approved materials. These durable, portable, easy to clean kiosks will last through years of use. Base units (IB 2100) are double wall constructed using quality polyethylene and thick polyurethane foam insulation. The ice tray is just as

IB 2100

Ice Tray

durable and is designed specifically for the kiosk.

The optional, two-piece sneeze guard is manufactured from high quality acrylic. Every Retail Display Kiosk comes with our no-leak plug that ensures a tight fit. Nylon-wear foot pads help protect supermarket floors. Boxes are stackable 3-high (without sneeze guard and/or lid) saving valuable floor space.