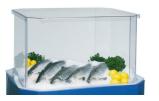

## RETAIL DISPLAY KIOS

Enhance Cross Merchandising Opportunities Portable . Requires no Mechanical Refrigeration

Fish display w/sneeze guard

Bonar Plastics' Retail Display Kiosk creates new opportunities within your supermarket. Creatively display fish or seafood using the kiosk and the optional sneeze guard. The sneeze guard covers merchandise while allowing employees easy access from