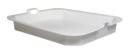

#### PRODUCT DESCRIPTION WEIGHT OUTSIDE DIMENSIONS

Retail Display Box 112 lbs. 40"x 48"x 28"

Ice Tray
White only

35 lbs. 40.5" x 48.5" x 6"

\* Acrylic Sneezeguard 40 lbs. 31" x 11" x 46"

\* Acrylic Cover/Lid 20 lbs. 38" x 3" x 47"

IB 2100

Ice Tray

durable and is designed specifically for the kiosk.

The optional, two-piece sneeze guard is manufactured from high quality acrylic. Every Retail Display Kiosk comes with our no-leak plug that ensures a tight fit. Nylon-wear foot pads help protect supermarket floors. Boxes are stackable 3-high (without sneeze guard and/or lid) saving valuable floor space.