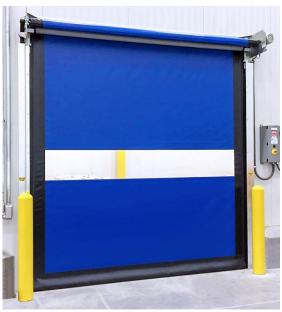

# **MODEL 615**

High-Speed Interior / Exterior Fabric Roll-up Door

Enviro's high speed fabric roll-up door is designed, engineered and precision manufactured with over 40 years of experience partnering with today's leading cold storage companies across the country. The 615 fabric roll-up door combines a clean, attractive finish, while maintaining one of the smallest footprints in the industry. With a heavy-duty fabric curtain, high speed, soft bottom edge technology

## **LOW PROFILE**

The 615 fabric roll up door requires only 5-1/2" of side guide clearance making it one of the lowest profile doors in the industry.

#### PANEL CONSTRUCTION

- Multi-filament PVC coated curtain
- Blue or orange color curtain standard (Other colors available upon request)
- · No windknobs or windbars required
- · Soft bottom edge no bottom bar required