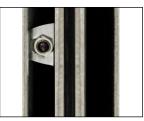

andard pushbutton to open and time delay to close
- · Manual motor override for opening without power

# **OPTIONS**

- Pull cords
- Remote mount push buttons
- · Additional photo-eyes actuator or reversing
- Loop detector
- Motion detector
- Pre-announce to close kit (light/alarm or control)
- Custom designed interlocking system
- Radio control activation-single or multi-channel transmitter
- Stainless steel construction
- · Non-heated and heated air circulation systems
- Heat package
- Barrel and operator shrouds
- Window (15" full width or 24" x 24" sections)
- Insulated curtain (max 15' x 15')
- 10" full width window on insulated curtain

# WARRANTY

One year limited warranty on all components











Soft Bottom Edge The ultimate safety for personnel and provides optimal sealing.



Photo-Eye Photo-eye interruption, will return to full open position.



**Breakaway with Auto Reset** Impactable in either direction, curtain will automatically reset on next upward cycle.



**Direct Shaft Drive** High speed opening up to 100"/sec. High performance AC drive and absolute encoder controlled.



Low Profile Track Door required only 5-1/2" of side guide clearance.