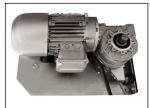

**Breakaway with Auto Reset** Impactable in either direction, curtain will automatically reset on next upward cycle.

**Direct Shaft Drive** High speed opening up to 100"/sec. High performance AC drive and absolute encoder controlled.