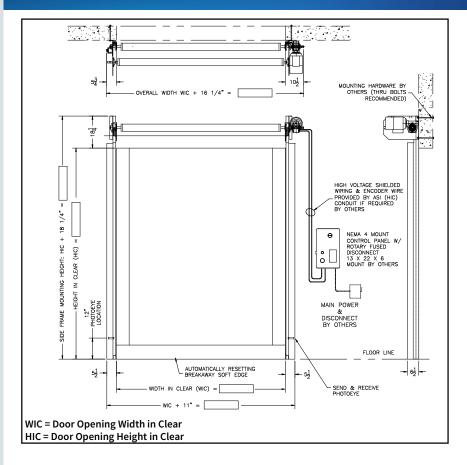

# **DESIGN AND CONSTRUCTION**

# **DOOR SIZES**

• Up to 18' x 18' (For additional sizes - consult factory)

#### FRAME & SHROUD CONSTRUCTION

- · Side guides constructed with structural channels in galvanized steel
- · Side frames designed for maximum durability and utilizes a polyethylene guide
- Fully retained curtain along complete vertical edges

## **OPERATOR FEATURES**

- Adjustable open speed up to 100"/sec.
- High performance, high efficiency, soft start / soft stop, washdown rated 1 or 2 hp AC electric motor
- Available in 208/230V single phase, or 208/230/460v three phase power
- · Absolute encoder controlled washdown rated
- NEMA 4 rated enclosure with clear view vision