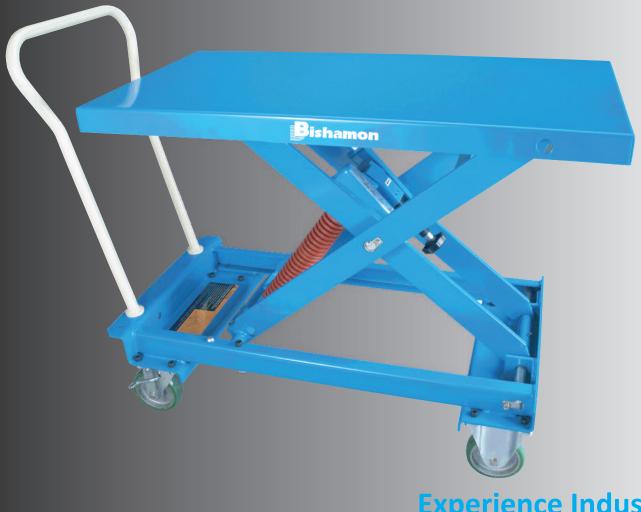

# **ESX MobiLeveler®**

The Bishamon ESX MobiLeveler <sup>®</sup>
Provides the Ergonomic Advantage
of Self -Leveling Operation and the
Convenience of Mobility

Learn More at: bishamon.com

**Experience Industry's**"Best Engineered" **Ergonomic Equipment** 

## Standard Features

- Self-leveling, load weight compensating
- Easily accessible gauged weightselector knob
- Single and dual spring models
- Heavy-duty maintenance, scissor locking pin
- High quality casters with brake
- Steel work platforms
- Rugged construction, with heavy-gauge steel and sturdy welds throughout
- Clean design with minimum maintenance required
- Durable powder-coated finish