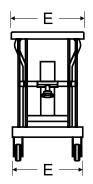

## **MobiLeveler®**

| MobiLeveler® Selector Chart |             |                               |      |                |         |                     |            |                      |           |           |                    |
|-----------------------------|-------------|-------------------------------|------|----------------|---------|---------------------|------------|----------------------|-----------|-----------|--------------------|
| Model                       | Travel (in) | Collapsed Cap. Range<br>(lbs) |      | Height<br>(in) |         | Table Sizes<br>(in) |            | Overall Size<br>(in) |           |           | Shipping<br>Weight |
|                             | , ,         | Min.                          | Max. | Min.(A)        | Max.(G) | Width (C)           | Length (D) | Width(E)             | Length(F) | Height(B) | (lbs)              |
| ESX-10                      | 15.8        | 66                            | 220  | 10.4           | 26.2    | 17.8                | 27.6       | 17.8                 | 33.3      | 31.3      | 90                 |
| ESX-21                      | 16.6        | 175                           | 460  | 13.8           | 30.4    | 19.8                | 32.3       | 19.8                 | 40.0      | 35.5      | 170                |
| ESX-40                      | 16.6        | 220                           | 880  | 14.5           | 31.1    | 20.5                | 39.8       | 20.5                 | 48.5      | 35.5      | 280                |