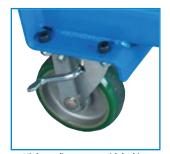

### MobiLeveler® ESX

High-quality casters with locking brake for smooth transport

Convenient gauged weight selector knob for adjusting spring resistance