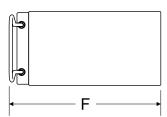

## **MobiLeveler®**

| MobiLeveler® Selector Chart |             |                               |      |                |         |                     |            |                      |           |           |                    |
|-----------------------------|-------------|-------------------------------|------|----------------|---------|---------------------|------------|----------------------|-----------|-----------|--------------------|
| Model                       | Travel (in) | Collapsed Cap. Range<br>(lbs) |      | Height<br>(in) |         | Table Sizes<br>(in) |            | Overall Size<br>(in) |           |           | Shipping<br>Weight |
|                             | , ,         | Min.                          | Max. | Min.(A)        | Max.(G) | Width (C)           | Length (D) | Width(E)             | Length(F) | Height(B) | (lbs)              |
| ESX-10                      | 15.8        | 66                            | 220  | 10.4           | 26.2    | 17.8                | 27.6       | 17.8                 | 33.3      | 31.3      | 90                 |
| ESX-21                      | 16.6        | 175                           | 460  | 13.8           | 30.4    | 19.8                | 32.3       | 19.8                 | 40.0      | 35.5      | 170                |
| ESX-40                      | 16.6        | 220                           | 880  | 14.5           | 31.1    | 20.5                | 39.8       | 20.5                 | 48.5      | 35.5      | 280                |