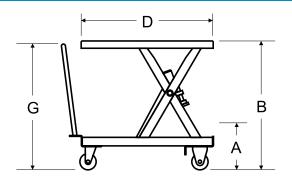

## **MobiLeveler®**

| MobiLeveler® Selector Chart |             |                               |      |                |         |                     |            |                      |           |           |                    |
|-----------------------------|-------------|-------------------------------|------|----------------|---------|---------------------|------------|----------------------|-----------|-----------|--------------------|
| Model                       | Travel (in) | Collapsed Cap. Range<br>(lbs) |      | Height<br>(in) |         | Table Sizes<br>(in) |            | Overall Size<br>(in) |           |           | Shipping<br>Weight |
|                             | , ,         | Min.                          | Max. | Min.(A)        | Max.(G) | Width (C)           | Length (D) | Width(E)             | Length(F) | Height(B) | (lbs)              |
| ESX-10                      | 15.8        | 66                            | 220  | 10.4           | 26.2    | 17.8                | 27.6       | 17.8                 | 33.3      | 31.3      | 90                 |
| ESX-21                      | 16.6        | 175                           | 460  | 13.8           | 30.4    | 19.8                | 32.3       | 19.8                 | 40.0      | 35.5      | 170                |
| ESX-40                      | 16.6        | 220                           | 880  | 14.5           | 31.1    | 20.5                | 39.8       | 20.5                 | 48.5      | 35.5      | 280                |