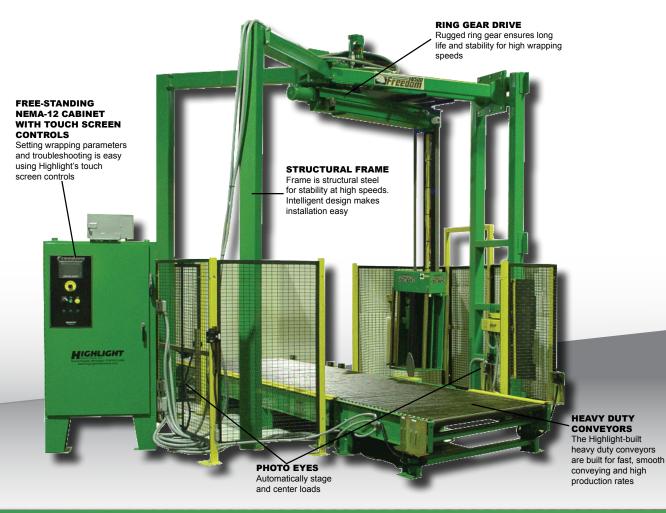

# HIGHLIGHTS

- Rotating arm systems allow wrapping unstable loads at high speeds without shifting the product
- » Dual Power Hydro-Stretch<sup>™</sup> provides infinite control of film stretch on the load and at the pallet/load interface, increasing load security and film savings
- » Heavy Duty conveyors provide fully automatic and hands free operation, and increased production capabilities

#### Dual Power Hydro-Stretch™

The most advanced film delivery system available. The stretch percentage is unlimited because it is not controlled by gears and pulleys. It offers precise control of the film stretch and force.

### **Conveyor System**

Highlight-built heavy duty conveyors are perfectly integrated for precise and reliable function.

# CONTROL PANEL FEATURES

- 10 Independently Programmable Wrap Recipes
- Top and Bottom Counters
- Emergency Stop Push/Pull
- Start/Ready
- · Cycle Interrupt or Pause
- Conveyor Forward/Reverse Selector
- SYSTEM SPECIFICATIONS