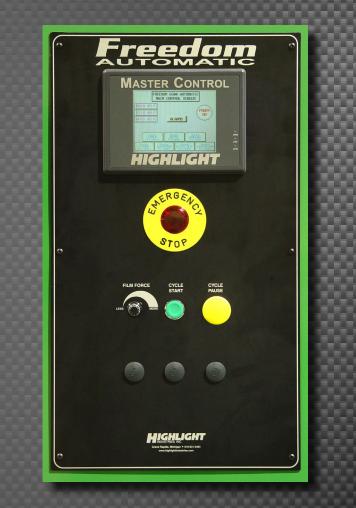

Film Elevator Spiral Speed Dial

Film Elevator Up/Down Selector

Conveyors Jog Push-Button

• Film Cut Arm Extend/Retract

Clamp Open/Close

Manual/Auto Selector

Conveyor Jog

# CONTROL PANEL FEATURES

- 10 Independently Programmable Wrap Recipes
- Top and Bottom Counters
- Emergency Stop Push/Pull
- Start/Ready
- · Cycle Interrupt or Pause
- Conveyor Forward/Reverse Selector
- SYSTEM SPECIFICATIONS