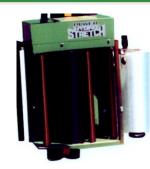

# Wrap Modes

Multiple wrapping patterns allow the flexibility to wrap any type of load correctly, and reduce product damage while shipping.

HIGHLIGHT

CYCLE COUNTER

WRAP COUNTERS

- · Wrap Mode Selector
- Cycle Counter
- Wrap Counter
- · Carriage Auto/Banding
- Arm Home/Jog and Run Alert