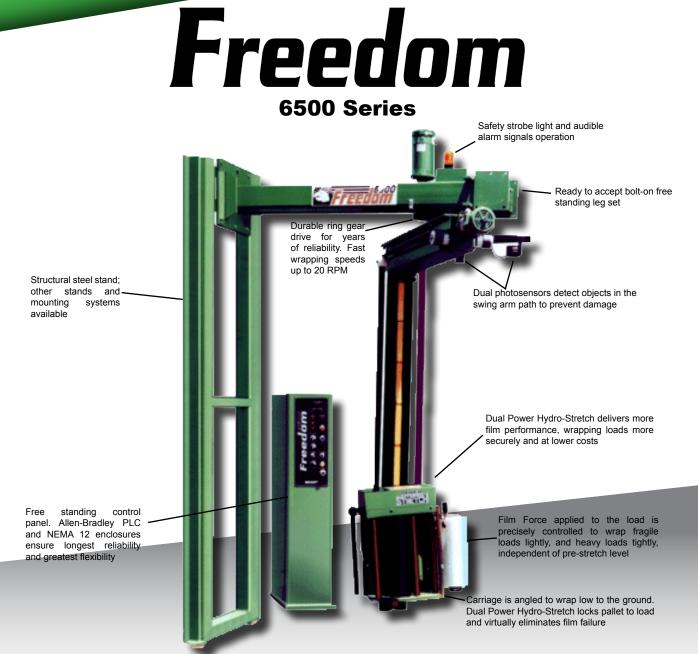

#### **Dual Power** Hydro-Stretch

A feature exclusive to Highlight Industries, This system provides two independent levels of pre-stretch: one for the bottom of the load, the other for the rest of the load. Dual Power Hydro-Stretch™ allows you to set the two levels separately for differences in your pallet and load profile, and bring the film to its optimum level.