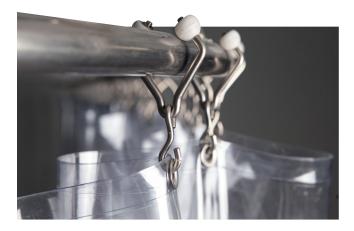

- Stainless steel track and trolley system uses flexible mounting points to simplify installation.
- **Open trolley design prevents bacteria buildup to** maximize sanitation cycle effectiveness & protect production areas.
- **304 Stainless Steel & Delrin rollers** are rust and corrosion resistant to stand the test of time.

Flexible design features multiple connection points across the entire length of track.

Integrated bracing offers increased rigidity.

Both track options feature our **open trolley design** for smooth & reliable wash down operation.