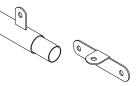

- Stainless steel track and trolley system uses flexible mounting points to simplify installation.
- **Open trolley design prevents bacteria buildup to** maximize sanitation cycle effectiveness & protect production areas.
- **304 Stainless Steel & Delrin rollers** are rust and corrosion resistant to stand the test of time.

Flexible design features multiple connection points across the entire length of track.

Integrated bracing offers increased rigidity.

Both track options feature our **open trolley design** for smooth & reliable wash down operation.