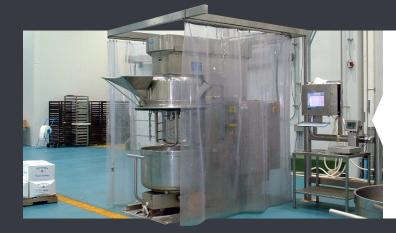

#### Single Curtain:

Use a single Clean Curtain Wall for instant lateral separation between tasks.

**Two-Sided Curtain:** 

Create an L-shaped partition to segment off a corner of your building as separate space.

#### **Three-Sided Curtain:**

Add a 3-sided curtain wall to one of your permanent building walls to create a private room.

Four-Sided Curtain:

Build an entirely standalone room using a 4-sided curtain wall for modular space design.