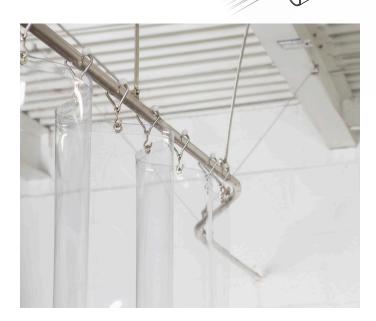

- Stainless steel track and trolley system uses flexible mounting points to simplify installation.
- **Open trolley design prevents bacteria buildup to** maximize sanitation cycle effectiveness & protect production areas.
- **304 Stainless Steel & Delrin rollers** are rust and corrosion resistant to stand the test of time.

Flexible design features multiple connection points across the entire length of track.

Integrated bracing offers increased rigidity.

Both track options feature our **open trolley design** for smooth & reliable wash down operation.

- Heavy-duty 40 mil double polished clear USDA grade PVC material is non-porous and sheds water, solutions, and dirt.
- **6" between stainless steel grommets allows overlap** to protect against wash spray breakthrough, maximizing production line separation during wash down.