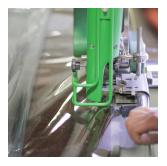

### Safe & Strong Heat-Sealed Technology

Goff's Clean Curtain Walls utilize heat-seal technology to fuse edges and seams, eliminating potential contamination. This also provides a clean and finished edge.