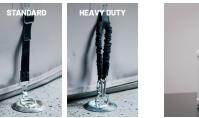

#### **Wind Ties**

Secure your curtain walls in cases where wind or negative pressure is present. Available in standard and heavy duty styles.