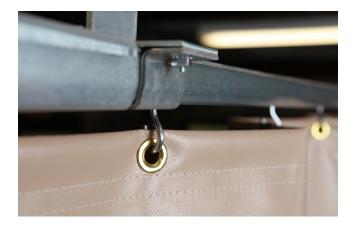

# Mounting hardware is also available for increased flexibility & efficiency.

Goff's Original Curtain Walls come delivered with track & hardware to fit your dimensions & layout, with the ability to be reconfigured as needed, providing smooth, easy movement of all curtain systems for years to come.

- Track & hardware is built with durable heavy-duty 16 gauge galvanized steel.
- Goff's track & connector system allows for multiple mounting methods including suspended from the ceiling, face mounted on the wall, and floor supported.