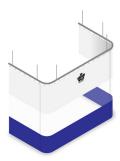

#### **Two-Sided Curtain:**

Create an L-shaped partition to segment off a corner of your building as separate space.