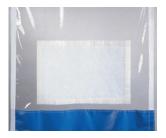

#### Filter Panel:

Easily removable & replaceable filter panels available in 2' x 4' or 4' x 4' sizes, reinforced with a nylon scrim pattern.