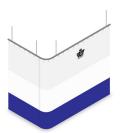

#### Single Curtain:

Use a single Original Curtain Wall for instant lateral separation between tasks.