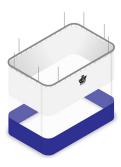

#### **Four-Sided Curtain:**

Build an entirely standalone room using a 4-sided curtain wall for modular space design.