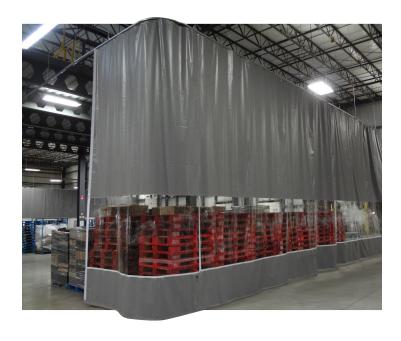

# What you need, where you need it.

Goff's Original Curtain Walls are manufactured in the USA. Our curtain wall system can be made up to 100' high in any width, and come standard with these premium features:

- 1. 2" industrial strength velcro sewn in edges to join adjacent curtain walls to one another.
- 2. Upper curtain panel provides a barrier between your spaces for the remainder of the height.
- 3. All seams are double lock stitched, maximizing the durability of your industrial curtain wall.
- 4. Clear window section maximizes lighting and visibility for safety on both sides of the curtain.
- 5. Lower curtain panel provides a barrier from window down to your floor to separate areas.
- 6. Chain weight sewn in lower pocket keeps your curtain wall taut and straight.