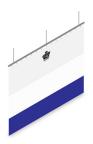

- 1. 2" industrial strength velcro sewn in edges to join adjacent curtain walls to one another.
- 2. Upper curtain panel provides a barrier between your spaces for the remainder of the height.
- 3. All seams are double lock stitched, maximizing the durability of your industrial curtain wall.
- 4. Clear window section maximizes lighting and visibility for safety on both sides of the curtain.
- 5. Lower curtain panel provides a barrier from window down to your floor to separate areas.
- 6. Chain weight sewn in lower pocket keeps your curtain wall taut and straight.