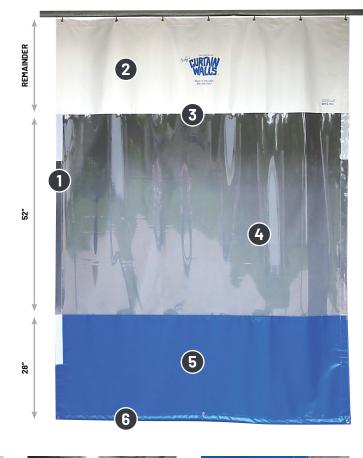

- 1. 2" industrial strength velcro sewn in edges to join adjacent curtain walls to one another.
- 2. Upper curtain panel provides a barrier between your spaces for the remainder of the height.
- 3. All seams are double lock stitched, maximizing the durability of your industrial curtain wall.
- 4. Clear window section maximizes lighting and visibility for safety on both sides of the curtain.
- 5. Lower curtain panel provides a barrier from window down to your floor to separate areas.
- 6. Chain weight sewn in lower pocket keeps your curtain wall taut and straight.