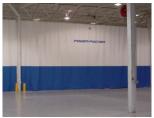

#### Single Curtain:

Use a single Original Curtain Wall for instant lateral separation between tasks.