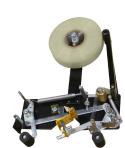

#### Tape Head

The Magnum 5850 SD-U FF is equipped with a pair of Magnum 200 series tape heads and are loaded with features to give you the most reliable and affordable tape heads in the industry.