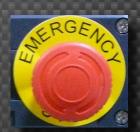

#### SIMPLE CONTROLS

- Start Button
- Stop Button
- Power Indicator Light
- Safety Doors

- Hand Crank to adjust side Belts and Height
- Centrally Located Emergency Stop