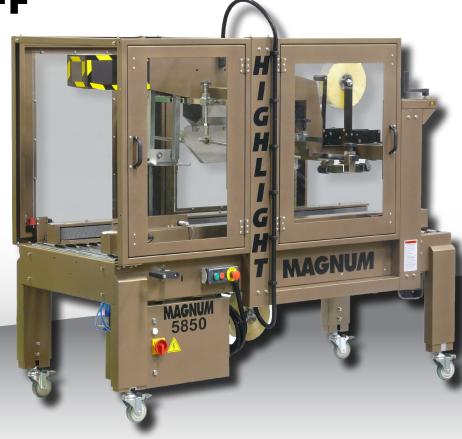

# MAGNUM

### Model 5850 SD-U FF

## **Automatic Uniform Side Drive Case Sealer**

The Magnum 5850 SD-U FF is an adjustable side drive case sealer with flap folders designed to automatically fold the minor and major flaps of the boxes down and provide accurate and consistent tape application to uniform cases.

The Magnum 5850 SD-U FF will quickly and accurately fold and seal your cases and is built to stand up to years of use.

For simple and reliable case sealing!

#### **HIGHLIGHTS**

- » Quick adjusting flap folding arms front flap plow, and rear automatic flap kicker easily folds all top case flaps
- » Magnum Tape heads are overbuilt for performance and packed with features to provide the most reliable tape head in the industry
- » Indexing stopper to prevent case jams and maximize output up to 26 cases perminute with no operator required