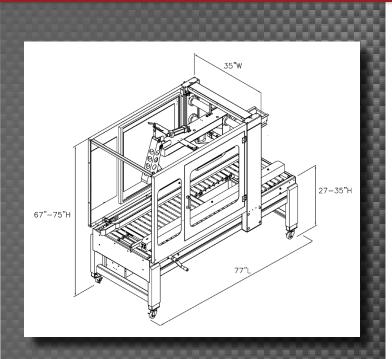

#### SYSTEM SPECIFICATIONS

| Туре                      | Side Belt Drive Uniform with Flap Folders                | Machine Dimensions | 77" L, 35" W, 67" H Standard       |
|---------------------------|----------------------------------------------------------|--------------------|------------------------------------|
| Machine<br>Operating Rate | Up to 26 boxes per minute                                | Case Size Capacity | 5" to 24" L, 5" to 20" W, 5"-20" H |
| Case Belt Speed           | 75 feet per minute                                       | Pneumatic          | 80 psi, 2 cfm                      |
| Tape Head                 | Magnum 200 Series<br>2" Tape Heads Standard, 3" Optional | Machine Weight     | 750 Pounds                         |
| Working Height            | Adjustable 27" to 35"                                    | Electrical         | 120 V, 60Hz, 10 Amp                |