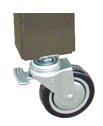

#### **Locking Swivel Casters**

Heavy duty locking casters allow the Magnum 5850 SD-U FF to be easily moved around a facility to a work area, or moved aside when not in use.