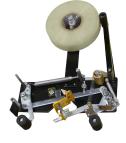

#### Tape Head

The Magnum 5850 SD-U FF is equipped with a pair of Magnum 200 series tape heads and are loaded with features to give you the most reliable and affordable tape heads in the industry.