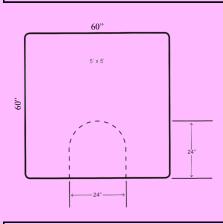

### Available in the following dimensions:

Custom dimensions offered; contact your sales rep for a quote

\* Allow extended lead time

PTSM33534RA- Ultra Comfort 3/4"
Black Rectangle

PTSM3434RA- Ultra Comfort 3/4"
Black Rectangle

PTSM34534RA- Ultra Comfort 3/4" Black Rectangle

PTSM3534RA- Ultra Comfort 3/4" Black Rectangle

PTSM4534RA- Ultra Comfort 3/4" Black Rectangle

PTSM5534RA- Ultra Comfort 3/4" Black Rectangle

3 Station Salon Mat PTSM13534RA- Ultra Comfort 3/4" Black Rectangle

Custom sizes available Customer dimensions required Inside measurement from center post of chair