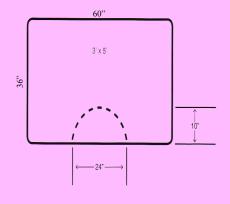

PTSM34534RA- Ultra Comfort 3/4" Black Rectangle

PTSM3534RA- Ultra Comfort 3/4" Black Rectangle

PTSM4534RA- Ultra Comfort 3/4" Black Rectangle

PTSM5534RA- Ultra Comfort 3/4" Black Rectangle

3 Station Salon Mat PTSM13534RA- Ultra Comfort 3/4" Black Rectangle