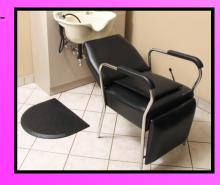

#### **Register & Shampoo Station Mats**

PTSM202434-20"x24"x3/4" (Semi Circle Sink) Black

**MORE** working area than most conventional salon mats! Features an **AMAZING** 24" behind the chair!