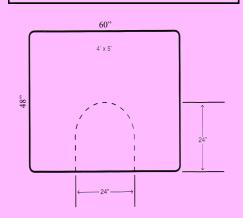

### Available in the following dimensions:

Custom dimensions offered; contact your sales rep for a quote

\* Allow extended lead time

PTSM33534RA- Ultra Comfort 3/4"
Black Rectangle

PTSM3434RA- Ultra Comfort 3/4"
Black Rectangle

PTSM34534RA- Ultra Comfort 3/4" Black Rectangle

PTSM3534RA- Ultra Comfort 3/4" Black Rectangle

PTSM4534RA- Ultra Comfort 3/4" Black Rectangle

PTSM5534RA- Ultra Comfort 3/4" Black Rectangle

3 Station Salon Mat PTSM13534RA- Ultra Comfort 3/4" Black Rectangle

Custom sizes available Customer dimensions required Inside measurement from center post of chair