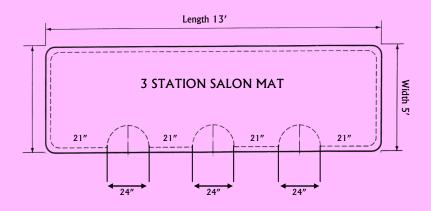

PTSM34534RA- Ultra Comfort 3/4" Black Rectangle

PTSM3534RA- Ultra Comfort 3/4" Black Rectangle

PTSM4534RA- Ultra Comfort 3/4" Black Rectangle

PTSM5534RA- Ultra Comfort 3/4" Black Rectangle

3 Station Salon Mat PTSM13534RA- Ultra Comfort 3/4" Black Rectangle

Custom sizes available Customer dimensions required Inside measurement from center post of chair