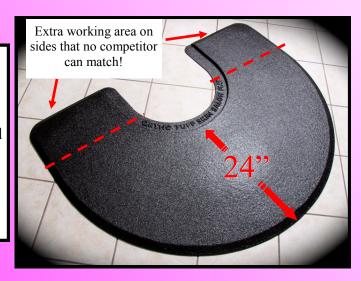

#### **Register & Shampoo Station Mats**

PTSM202434-20"x24"x3/4" (Semi Circle Sink) Black

**MORE** working area than most conventional salon mats! Features an **AMAZING** 24" behind the chair!