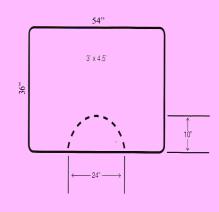

PTSM34534RA- Ultra Comfort 3/4" Black Rectangle

PTSM3534RA- Ultra Comfort 3/4" Black Rectangle

PTSM4534RA- Ultra Comfort 3/4" Black Rectangle

PTSM5534RA- Ultra Comfort 3/4" Black Rectangle

3 Station Salon Mat PTSM13534RA- Ultra Comfort 3/4" Black Rectangle