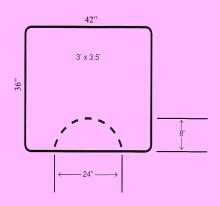

### Available in the following dimensions:

Custom dimensions offered; contact your sales rep for a quote

\* Allow extended lead time

PTSM33534RA- Ultra Comfort 3/4"
Black Rectangle

PTSM3434RA- Ultra Comfort 3/4"
Black Rectangle