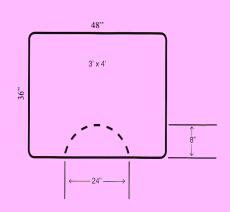

### Available in the following dimensions:

Custom dimensions offered; contact your sales rep for a quote

\* Allow extended lead time

PTSM33534RA- Ultra Comfort 3/4"
Black Rectangle

PTSM3434RA- Ultra Comfort 3/4"
Black Rectangle