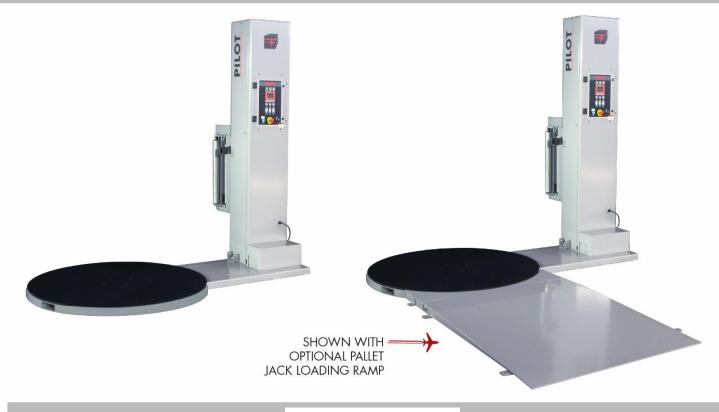

### WITH SEMI-AUTOMATIC LOW PROFILE TURNTABLE

# The PILOT is a budget friendly pallet wrapper designed with durability in mind and completely manufactured and assembled in North America with these standard features:

- Powered pre-stretch carriage with safety door for ease of threading and variable tension control
- Portable with forklift lifting tubes at both ends
- HMI operator interface for different wrap parameters and provides helpful diagnostic information
- Carriage mounted safely on the opposite side of the tower away from controls and operator traffic
- 4000# turntable capacity with 1 to 12 RPM variable rotation speed and maintenance free roller bearing support – no steel on steel contact
- Maximum load size to safely clear the tower: 50" x 50" (71" diagonal) x 80" H plus up to 4" top overlap

#### **OPTIONS:**

- Model PILOT-NP with a non-powered film carriage.
  Best for netting and pre-stretched film.
- Extended tower for 110" wrap height and ramp for pallet jack loading options are available