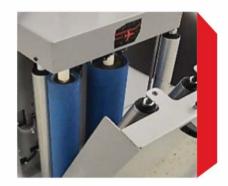

INCLUDES A POWERED PRE-STRETCH FILM CARRIAGE WITH SAFETY DOOR FOR EASY FILM THREADING

# The PILOT is a budget friendly pallet wrapper designed with durability in mind and completely manufactured and assembled in North America with these standard features:

- Powered pre-stretch carriage with safety door for ease of threading and variable tension control
- Portable with forklift lifting tubes at both ends
- HMI operator interface for different wrap parameters and provides helpful diagnostic information
- Carriage mounted safely on the opposite side of the tower away from controls and operator traffic
- 4000# turntable capacity with 1 to 12 RPM variable rotation speed and maintenance free roller bearing support – no steel on steel contact
- Maximum load size to safely clear the tower: 50" x 50" (71" diagonal) x 80" H plus up to 4" top overlap