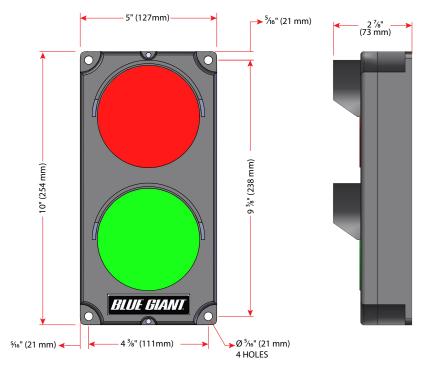

#### **Dimensions**

#### **Dimensions**

Blue Giant offers a full line of dock levelers, dock safety equipment, seals and shelters, accessories, ergonomic and scissor lift equipment and industrial trucks. Concurrent with our continuing product improvement program, specifications are subject to change without notice. Please contact Blue Giant for latest information. Some features illustrated may be optional in certain market areas.