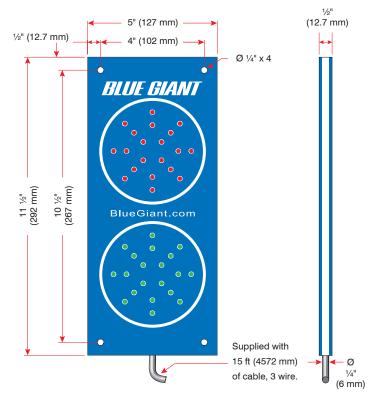

#### **Dimensions**

#### Low Profile LED Traffic Light

Part #032-461-1 115 VAC, 032-461 24 VAC/DC

#### **Product Details**

- 1/2" thick High Density Polyethylene
- 20 red LEDs, 20 green LEDs set in 4" circles
- · Low-profile design eliminates impact damage
- LED lights are good for 100,000 hours or 10 years of continuous use
- · Provides a high quality light with no glare
- Uses 30% less energy
- Recessed LEDs are shock and vibration-proof
- LEDs produce no heat
- Service free no need to replace bulbs or lenses
- 1-year limited warranty on entire unit
- Requires 24V or 120V (CSA Approved)
- Will not rust, pit or corrode