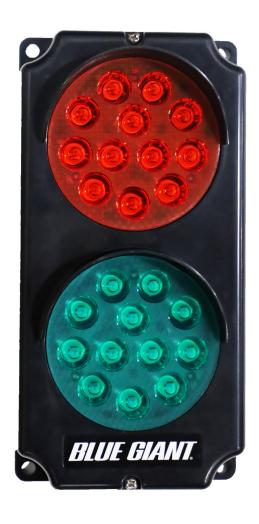

#### Low Profile LED Traffic Light

Part #032-461-1 115 VAC, 032-461 24 VAC/DC

#### **Product Details**

- 1/2" thick High Density Polyethylene
- 20 red LEDs, 20 green LEDs set in 4" circles
- · Low-profile design eliminates impact damage
- LED lights are good for 100,000 hours or 10 years of continuous use
- · Provides a high quality light with no glare
- Uses 30% less energy
- Recessed LEDs are shock and vibration-proof
- LEDs produce no heat
- Service free no need to replace bulbs or lenses
- 1-year limited warranty on entire unit
- Requires 24V or 120V (CSA Approved)
- Will not rust, pit or corrode