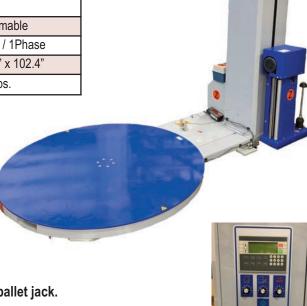

### XT-4505 & XT-4502 Features:

- Mast heights of 82" (XT4505) & 100" (XT-4502).
- Easy to use control panel.
- 250% Pre-Stretch
- Precise phase stopping at cycle end.
- Front and rear fork life pick up points.
- Soft start and stop.
- Folding mast column for easy installation and shipment.
- 1 year parts warranty.
- Optional entry / exit ramp available for loading by pallet jack.

# Easy to Program Control Panel Adjustable Parameters:

- Top and Bottom pallet wrapping wraps from 0-10.
- Rotation speed from 0 to 12 rpm.
- Film carriage speed.
- Photoeye sensing for load height.
- Top sheet cycle.