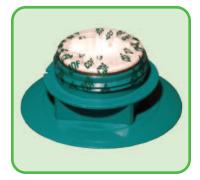

## IBC 2" Fitments

IC-2005 / IC-2044 2" Buttress with Plug

IC-2018 / IC-2009 2" BSP with Non Shouldered Plug

IC-2018 / IC-2009 / IC-9006 2" BSP with Non Shouldered Plug & Tamper Sleeve

IC-2018 / IC-2043 2" BSP with Shouldered Plug