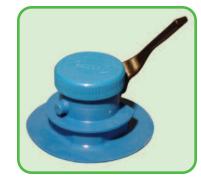

IC-2010 2" Locking Collar

IC-2055 2" Cutter

IC-2060 2" Tri-Clover

CDF warrants that its products will be free from defects in material and workmanship for one-hundred eighty (180) days after the date of delivery. Warranty claims must be made in writing no later than five (5) business days after the expiration of the warranty period. CDF's obligations under this warranty are limited solely to replacement of such products as are proven to be defective after CDF's inspection. Prior to use, the user shall independently determine the suitability of the products for the user's intended use and user assumes all risk and liability whatsoever in connection therewith.