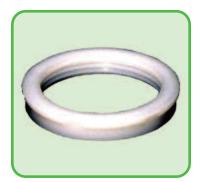

IC-2010 2" Locking Collar

IC-2055 2" Cutter

IC-2060 2" Tri-Clover

CDF warrants that its products will be free from defects in material and workmanship for one-hundred eighty (180) days after the date of delivery. Warranty claims must be made in writing no later than five (5) business days after the expiration of the warranty period. CDF's obligations under this warranty are limited solely to replacement of such products as are proven to be defective after CDF's inspection. Prior to use, the user shall independently determine the suitability of the products for the user's intended use and user assumes all risk and liability whatsoever in connection therewith.