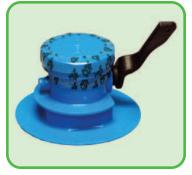

IC-2010 2" Locking Collar

IC-2055 2" Cutter

IC-2060 2" Tri-Clover

CDF warrants that its products will be free from defects in material and workmanship for one-hundred eighty (180) days after the date of delivery. Warranty claims must be made in writing no later than five (5) business days after the expiration of the warranty period. CDF's obligations under this warranty are limited solely to replacement of such products as are proven to be defective after CDF's inspection. Prior to use, the user shall independently determine the suitability of the products for the user's intended use and user assumes all risk and liability whatsoever in connection therewith.