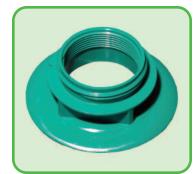

## IBC 2" Fitments

IC-2005 2" Buttress Gland

IC-2042 2" Short Buttress

IC-2008 2" Butterfly Valve

IC-2075 2" Extended Butterfly Valve

IC-2018 2" BSP Gland

IC-2034 2" Tamper BSP Gland

IC-2009 2" BSP Plug, Non Shouldered