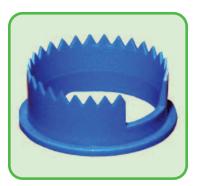

IC-2010 2" Locking Collar

IC-2055 2" Cutter

IC-2060 2" Tri-Clover

CDF warrants that its products will be free from defects in material and workmanship for one-hundred eighty (180) days after the date of delivery. Warranty claims must be made in writing no later than five (5) business days after the expiration of the warranty period. CDF's obligations under this warranty are limited solely to replacement of such products as are proven to be defective after CDF's inspection. Prior to use, the user shall independently determine the suitability of the products for the user's intended use and user assumes all risk and liability whatsoever in connection therewith.