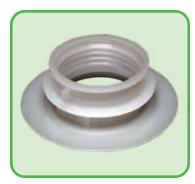

## IBC 2" Fitments

IC-2005 / IC-2044 2" Buttress with Plug

IC-2018 / IC-2009 2" BSP with Non Shouldered Plug

IC-2018 / IC-2009 / IC-9006 2" BSP with Non Shouldered Plug & Tamper Sleeve

IC-2018 / IC-2043 2" BSP with Shouldered Plug