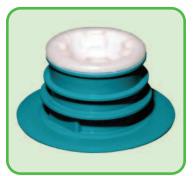

## IBC 2" Fitments

IC-2005 / IC-2044 2" Buttress with Plug

IC-2018 / IC-2009 2" BSP with Non Shouldered Plug

IC-2018 / IC-2009 / IC-9006 2" BSP with Non Shouldered Plug & Tamper Sleeve

IC-2018 / IC-2043 2" BSP with Shouldered Plug