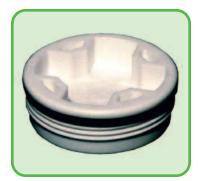

## IBC 2" Fitments



IC-2005 2" Buttress Gland



IC-2042 2" Short Buttress



IC-2008 2" Butterfly Valve



IC-2075 2" Extended Butterfly Valve



IC-2018 2" BSP Gland



IC-2034 2" Tamper BSP Gland



IC-2009 2" BSP Plug, Non Shouldered



IC-2043 2" BSP Plug, Shouldered



IC-2044 2" Buttress Plug



## IBC 2" Fitments



IC-2005 / IC-2044 2" Buttress with Plug



IC-2018 / IC-2009 2" BSP with Non Shouldered Plug



IC-2018 / IC-2009 / IC-9006 2" BSP with Non Shouldered Plug & Tamper Sleeve



IC-2018 / IC-2043 2" BSP with Shouldered Plug



IC-2010 2" Locking Collar



IC-2055 2" Cutter



IC-2060 2" Tri-Clover

CDF warrants that its products will be free from defects in material and workmanship for one-hundred eighty (180) days after the date of delivery. Warranty claims must be made in writing no later than five (5) business days after the expiration of the warranty period. CDF's obligations under this warranty are limited solely to replacement of such products as are proven to be