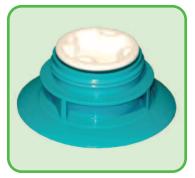

## IBC 2" Fitments

IC-2005 / IC-2044 2" Buttress with Plug

IC-2018 / IC-2009 2" BSP with Non Shouldered Plug

IC-2018 / IC-2009 / IC-9006 2" BSP with Non Shouldered Plug & Tamper Sleeve

IC-2018 / IC-2043 2" BSP with Shouldered Plug