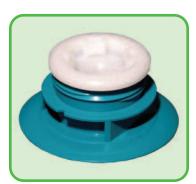

## IBC 2" Fitments

IC-2005 2" Buttress Gland

IC-2042 2" Short Buttress

IC-2008 2" Butterfly Valve

IC-2075 2" Extended Butterfly Valve

IC-2018 2" BSP Gland

IC-2034 2" Tamper BSP Gland

IC-2009 2" BSP Plug, Non Shouldered

## IBC 2" Fitments

IC-2005 / IC-2044 2" Buttress with Plug

IC-2018 / IC-2009 2" BSP with Non Shouldered Plug

IC-2018 / IC-2009 / IC-9006 2" BSP with Non Shouldered Plug & Tamper Sleeve

IC-2018 / IC-2043 2" BSP with Shouldered Plug