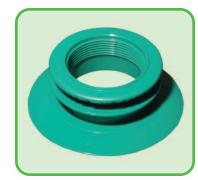

## IBC 2" Fitments



IC-2005 2" Buttress Gland



IC-2042 2" Short Buttress



IC-2008 2" Butterfly Valve



IC-2075 2" Extended Butterfly Valve



IC-2018 2" BSP Gland



IC-2034 2" Tamper BSP Gland



IC-2009 2" BSP Plug, Non Shouldered



IC-2043 2" BSP Plug, Shouldered



IC-2044 2" Buttress Plug



## IBC 2" Fitments



IC-2005 / IC-2044 2" Buttress with Plug



IC-2018 / IC-2009 2" BSP with Non Shouldered Plug



IC-2018 / IC-2009 / IC-9006 2" BSP with Non Shouldered Plug & Tamper Sleeve



IC-2018 / IC-2043 2" BSP with Shouldered Plug



IC-2010 2" Locking Collar



IC-2055 2" Cutter



IC-2060 2" Tri-Clover

CDF warrants that its products will be free from defects in material and workmanship for one-hundred eighty (180) days after the date of delivery. Warranty claims must be made in writing no later than five (5) business days after the expiration of the warranty period. CDF's obligations under this warranty are limited solely to replacement of su