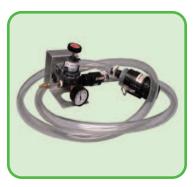

## IBC Accessories

IC-9133 Air-Assist Venturi System

IC-2036 / IC-2037 V50 Valve / 2" BSP Adapter / Cutter Pusher

IC-9011 2" Butterfly Valve Cam Adapter

IC-9017 2" Male BSP / Cam Adapter

IC-9018 S60 Female / 2" Tri-Clamp Adapter