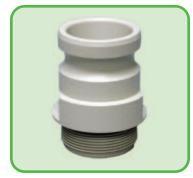

## IBC Accessories

IC-9133 Air-Assist Venturi System

IC-2036 / IC-2037 V50 Valve / 2" BSP Adapter / Cutter Pusher

IC-9011 2" Butterfly Valve Cam Adapter

IC-9017 2" Male BSP / Cam Adapter

IC-9018 S60 Female / 2" Tri-Clamp Adapter

2" BSP Male / 2" Tri-Clamp Adapter

CDF warrants that its products will be free from defects in material and workmanship for one-hundred eighty (180) days after the date of delivery. Warranty claims must be made in writing no later than five (5) business days after the expiration of the warranty period. CDF's obligations under this warranty are limited solely to replacement of such products as are proven to be defective after CDF's inspection. **Prior to use, the user shall independently determine the suitability of the products for the user's intended use and user assumes all risk and liability whatsoever in connection therewith.** 