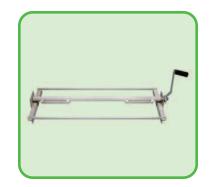

## IBC Accessories



IC-2046 2" Push Lock Cap



IC-9012 2" Combo Clip



IC-9056 CDF Gland Adapter



IC-9060 Red Lid Seal Clips (Kit)



IC-9061
Tamper Evident Hatch Caps



IC-9022 PVC Universal Fill Bridge



IC-9040 Aluminum Universal Fill Bridge



**IC-9045** 45" Winder System



## IBC Accessories



IC-9133 Air-Assist Venturi System



IC-2036 / IC-2037 V50 Valve / 2" BSP Adapter / Cutter Pusher



IC-9011 2" Butterfly Valve Cam Adapter



IC-9017 2" Male BSP / Cam Adapter



IC-9018 S60 Female / 2" Tri-Clamp Adapter



2" BSP Male / 2" Tri-Clamp Adapter

CDF warrants that its products will be free from defects in material and workmanship for one-hundred eighty (180) days after the date of delivery. Warranty claims must be made in writing no later than five (5) business days after the expiration of the warranty period. CDF's obligations under this warranty are limited solely to replacement of such products as are proven to be defective after CDF's inspection. **Prior to use, the user shall independently determine the suitability