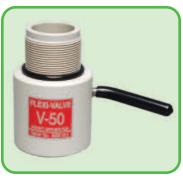

## IBC Accessories

IC-9133 Air-Assist Venturi System

IC-2036 / IC-2037 V50 Valve / 2" BSP Adapter / Cutter Pusher

IC-9011 2" Butterfly Valve Cam Adapter

IC-9017 2" Male BSP / Cam Adapter

IC-9018 S60 Female / 2" Tri-Clamp Adapter