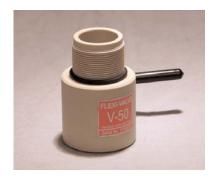

## **Pusher/Cutter Adapter Assembly**

Below are instructions to dispense a tote with a 2" BSP fitment using a Western Tooling 2" BSP pusher/cutter adapter with a Western Tooling V50 gate valve.

Items needed: IC-2036: V50 gate valve IC-2037: 2"BSP pusher/cutter adapter

Tote is ready for dispense.

Dispense fitment.

Remove crown cutter from fitment.

Flip crown cutter 180° and put back into fitment.

Thread 2" BSP pusher/cutter adapter to V50 gate valve.

Thread V50 gate valve with pusher/cutter adapter to fitment until it stops.