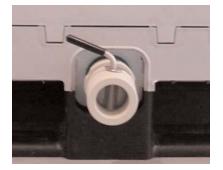

Tote is ready for dispense.

Dispense fitment.

Remove crown cutter from fitment.

Flip crown cutter 180° and put back into fitment.

Thread 2" BSP pusher/cutter adapter to V50 gate valve.

Thread V50 gate valve with pusher/cutter adapter to fitment until it stops.

Membrane is now cut, attach necessary adapter.

Tote is ready for dispense.