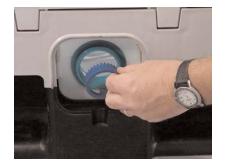

Tote is ready for dispense.

Dispense fitment.

Remove crown cutter from fitment.

Flip crown cutter 180° and put back into fitment.

Thread 2" BSP pusher/cutter adapter to V50 gate valve.

Thread V50 gate valve with pusher/cutter adapter to fitment until it stops.

Membrane is now cut, attach necessary adapter.

Tote is ready for dispense.