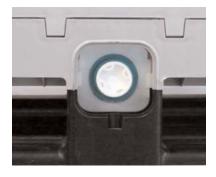

Tote is ready for dispense.

Dispense fitment.

Remove crown cutter from fitment.

Flip crown cutter 180° and put back into fitment.

Thread 2" BSP pusher/cutter adapter to V50 gate valve.

Thread V50 gate valve with pusher/cutter adapter to fitment until it stops.