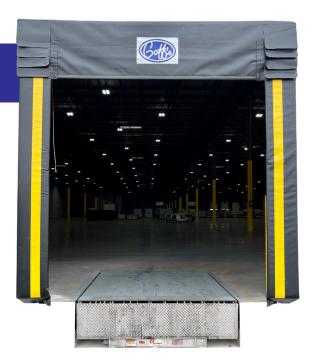

## Goff's Head Curtain Dock Seal

The Head Curtain Dock Seal has a curtain style header member and foam filled side pads to provide an effective seal at taller door openings.

- Creates a positive seal on all 3 sides of trailer
- Foam keeps shape and compresses easily
- Vented foam pads prevent moisture infiltration
- Saves energy and separates harsh environments
- Built with heavy-duty reinforced 40 oz vinyl

Optional full-height guide stripes shown

### **COMES STANDARD WITH:**

**Galvanized steel** hardware to prevent rust or corrosion

**Corner wear pleats** provide extra protection from truck corners

Yellow guide stripes on both sides help guide trailers to dock **Pressure-treated** wood framing comes standard